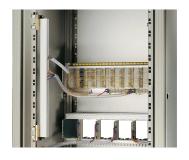

## **ADDITIONAL PRODUCT DETAILS**

Schroff busbar is a metallic strip or bar, typically housed inside switchgear, panel boards, and busway enclosures for local high current power distribution.