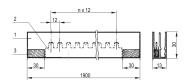

# 20100-006 BUSBAR WITH FASTON CONNECTIONS, 2 POLE, BRASS UNTREATED

## **KEY FEATURES**

Connections FASTON 6.3 x 0.8 mm

Can be sawn off to required length

Vertical current distribution in cabinet

## **PRODUCT ATTRIBUTES**

Product Type: Busbar

Material: Brass