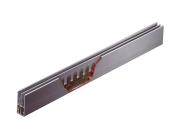

# 20100-006 BUSBAR WITH FASTON CONNECTIONS, 2 POLE, BRASS UNTREATED

## **KEY FEATURES**

Connections FASTON 6.3 x 0.8 mm

Can be sawn off to required length

Vertical current distribution in cabinet

## **PRODUCT ATTRIBUTES**

Product Type: Busbar

Material: Brass