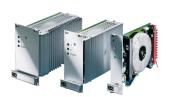

# 13105-013 PSU 19" AC/DC LINEAR REGULATOR, SINGLE, PSG 115

# **PRODUCT ATTRIBUTES**

Product Type: Power Supply

Type: 19" Linear Regulator

Input Voltage AC: 230 V

Power: 53 W

Number of Output Voltages: 1

Voltage 1: 15 V

Current 1: 3.5 A

## ADDITIONAL PRODUCT DETAILS

Linear regulator for applications requiring very low output noise level.

Please order Front Panel separately.

Output Data-at-Ta=-0-...-50-°C.