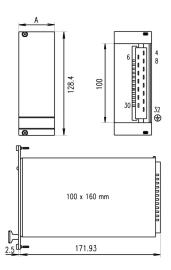

# 13105-013 PSU 19" AC/DC LINEAR REGULATOR, SINGLE, PSG 115





# **KEY FEATURES**

1 output voltage

High control accuracy, low residual ripple and low interference

Mains/line voltage 230 VAC (can be switched to 115 VAC with mains/line voltage conversion kit)

Suited for medical applications (8 mm safety clearances)

# **PRODUCT ATTRIBUTES**

Product Type: Power Supply

Type: 19" Linear Regulator

Input Voltage AC: 230 V

Power: 53 W

Number of Output Voltages: 1

Voltage 1: 15 V

Current 1: 3.5 A

Rack Height: 3 U

Rack Width: 14 HP

Depth: 171.93 mm

## ADDITIONAL PRODUCT DETAILS

Linear regulator for applications requiring very low output noise level.

Please order Front Panel separately.

Output Data-at-Ta=-0-...-50-°C.

## **CERTIFICATIONS**



### **North America**

All locations +1.763.422.2661 Chat with us: schroff.nyent.com

# Europe

Stra