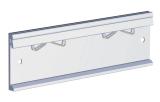

# **KEY FEATURES**

Adaptor enables a small product to be clipped onto a DIN rail

For mounting e.g. small subracks, small cases, frame type plug-in units or Power Supplies onto a DIN rail

## ADDITIONAL PRODUCT DETAILS

The adapter enables the user to clip a small case or Power Supply onto a DIN support rail.