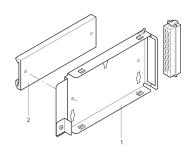

# 11000-001 PSU WALL-MOUNTING BRACKET FOR 19" PSU

# **KEY FEATURES**

Suitable for 19"-compatible 3 U PSUs

Wall mounting bracket can be assembled in any position with screws

Horizontal rail adaptor is bolted to wall mounting bracket, then the 19" PSU can be clipped to a horizontal rail

# **ADDITIONAL PRODUCT DETAILS**

Wall mounting bracket for nVent SCHROFF 19" Power Supplies.