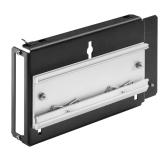

# 11000-001 PSU WALL-MOUNTING BRACKET FOR 19" PSU

# **KEY FEATURES**

Suitable for 19"-compatible 3 U PSUs

Wall mounting bracket can be assembled in any position with screws

Horizontal rail adaptor is bolted to wall mounting bracket, then the 19" PSU can be clipped to a horizontal rail

# **ADDITIONAL PRODUCT DETAILS**

Wall mounting bracket for nVent SCHROFF 19" Power Supplies.