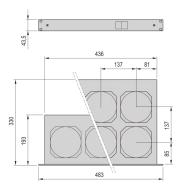

# 10713-114 19" FAN UNIT, 1 U, WITH FRONT SWITCH, 6 FANS, 115 VAC

# **PRODUCT ATTRIBUTES**

Product Type: Fan Unit

Input Voltage AC: 115 V