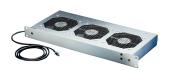

# 10713-099 19" FAN UNIT, 1 U, SPEED CONTROL AND MONITORING, 3 FANS, 24 VDC

## ADDITIONAL PRODUCT DETAILS

Fan Unit for installation into a 1 U space within the Cabinet.