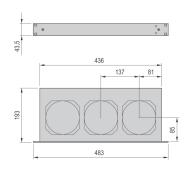

# 10713-099 19" FAN UNIT, 1 U, SPEED CONTROL AND MONITORING, 3 FANS, 24 VDC

## ADDITIONAL PRODUCT DETAILS

Fan Unit for installation into a 1 U space within the Cabinet.