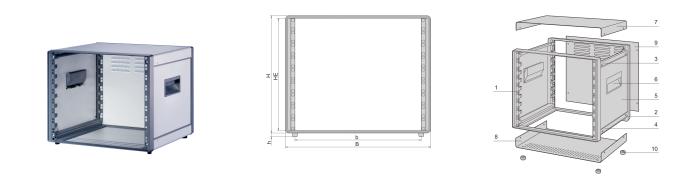

# 10225-667 COMPTEC 19" DESKTOP CASE, UNSHIELDED, ALU COVER, 9 U, 84 HP, 400 MM

# **KEY FEATURES**

| Desktop case (pre-fitted)                     |
|-----------------------------------------------|
| Unshielded                                    |
| Ventilation slits in base plate               |
| Front and rear frames in die-cast Al          |
| Top cover, base plate and rear panel in steel |
| Conforms with DIN EN 62368-1                  |
|                                               |

# **PRODUCT ATTRIBUTES**

| Product Type: Case                         |
|--------------------------------------------|
| Product Family: Comptee                    |
| Type: Case for 19" Subrack and 19" Chassis |
| Rack Height: 9 U                           |
| Height: 420 mm                             |
| Usable Height: 400.9 mm                    |
| Rack Width: 84 HP                          |
| Width: 520 mm                              |
| Usable Width: 451 mm                       |
| Depth: 400 mm                              |
| EMC Shielding: No                          |

Static Load: 40 kg

Protection Rating: IP20

Front Frame Construction: Single Piece

Cooling Option: No

Complies With: IEC 60297-3-100

Package Quantity: 1

## ADDITIONAL PRODUCT DETAILS

The nVent SCHROFF Comptec case is compatible with a 19" cabinet and is used to house assemblies such as 19" subracks, 19" fan trays or 19" front panels. This case is also typically used for desktop applications.