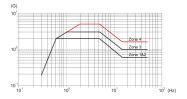

## **KEY FEATURES**

Shielding 60-dB at 1-GHz, 40-dB at 3-GHz (tested to IEC 61587-3)

Earthquake secure up to Bellcore Zone-4

Static load-carrying capacity 1600-kg

Dynamic load-carrying capacity of 250 kg

Doors with 3-point locking and screw-fixed side panels

### ADDITIONAL PRODUCT DETAILS

Cabinet with IP 55 and EMC compliance for extreme seismic environments tested to Bellcore zone 4 with a dynamic load-carrying capacity of 250 kg. Customised solutions with higher loading are available. The cabinet is widely used in ICT applications in earthquake prone areas, Construction and Shipping Facilities, Airports, Railways and many more.