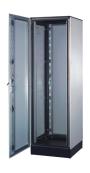

# 10130-195 VARISTAR SEISMIC CABINET, BELLCORE ZONE 4, EMC, 250 KG DYNAMIC LOAD

### ADDITIONAL PRODUCT DETAILS

Cabinet with IP 55 and EMC compliance for extreme seismic environments tested to Bellcore zone 4 with a dynamic load-carrying capacity of 250 kg. Customised solutions with higher loading are available. The cabinet is widely used in ICT applications in earthquake prone areas, Construction and Shipping Facilities, Airports, Railways and many more.