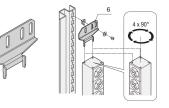

# 20110-068 PDU MOUNTING BRACKET FOR VERTICAL MOUNTING

# **KEY FEATURES**

Easy assembly of basic and RackPower PDUs

# ADDITIONAL PRODUCT DETAILS

Assembly kits for PDUs. Allows easy integration of PDUs in a rack.