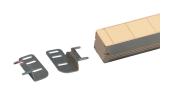

# 20110-068 PDU MOUNTING BRACKET FOR VERTICAL MOUNTING

# **KEY FEATURES**

Easy assembly of basic and RackPower PDUs

# ADDITIONAL PRODUCT DETAILS

Assembly kits for PDUs. Allows easy integration of PDUs in a rack.