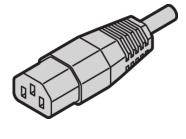

# 60103-131 MAINS CABLE, SCHUKO/UTE TO IEC C13, GREY

## ADDITIONAL PRODUCT DETAILS

nVent SCHROFF Mains cable provides practical, universal fastening with variable attachment facilities. They are general in nature and fit in to different applications like Fans, cabinet lights, etc., Industrial PC connections, Uninterruptible power supplies, Systems.