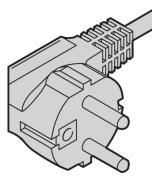

# 60103-131 MAINS CABLE, SCHUKO/UTE TO IEC C13, GREY

## ADDITIONAL PRODUCT DETAILS

nVent SCHROFF Mains cable provides practical, universal fastening with variable attachment facilities. They are general in nature and fit in to different applications like Fans, cabinet lights, etc., Industrial PC connections, Uninterruptible power supplies, Systems.