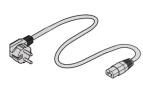

# 60103-131 MAINS CABLE, SCHUKO/UTE TO IEC C13, GREY

# PRODUCT ATTRIBUTES Product Type: Cable Length: 2500 mm Color: Grey

## ADDITIONAL PRODUCT DETAILS

nVent SCHROFF Mains cable provides practical, universal fastening with variable attachment facilities. They are general in nature and fit in to different applications like Fans, cabinet lights, etc., Industrial PC connections, Uninterruptible power supplies, Systems.