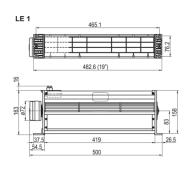

# **KEY FEATURES**

2 versions: - LE1: 19" bolt-on dimension, fan unit is wider than 19" - LE2: 19" reduced width, for easy assembly

High air flow

Integrated filter mat

# **PRODUCT ATTRIBUTES**

Product Type: Fan Unit

Input Voltage AC: 230 V

# **ADDITIONAL PRODUCT DETAILS**

Fan tray with tangential pusher fan.

24 VDC on request.