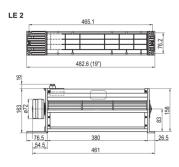

# **KEY FEATURES**

2 versions: - LE1: 19" bolt-on dimension, fan unit is wider than 19" - LE2: 19" reduced width, for easy assembly

High air flow

Integrated filter mat

# **PRODUCT ATTRIBUTES**

Product Type: Fan Unit

Input Voltage AC: 230 V

# **ADDITIONAL PRODUCT DETAILS**

Fan tray with tangential pusher fan.

24 VDC on request.