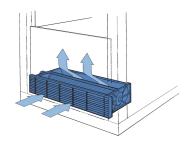

# **ADDITIONAL PRODUCT DETAILS**

Fan tray with tangential pusher fan.

24 VDC on request.