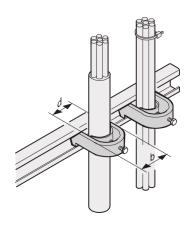

### **KEY FEATURES**

For mounting of cables on C-profiles and cable support rails

## **ADDITIONAL PRODUCT DETAILS**

C-Rails are for better cable management. Installation generally behind the 19" uprights. They are compatible with standard cable clabs.