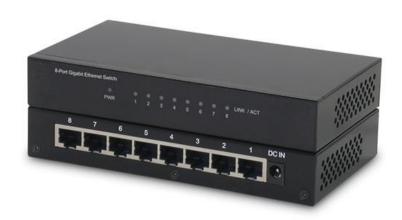

## Datenblatt - Fiche technique - Data sheet **21.14.3521**

ROLINE Gigabit Ethernet Switch, 8 Ports

ROLINE Switch Gigabit, 8x RJ-45, non administrable

ROLINE Gigabit Ethernet Switch, 8x RJ-45, unmanaged

## **ROLINE Gigabit Ethernet Switch, 8 ports 10/100/1000 Base-T**

## **Features:**

- Provides 8 10/100/1000 Mbps Gigabit Ethernet ports
- All 10/100/1000M ports support auto-negotiation and auto-MDI/MDI-X detection
- Supports full/half-duplex transfer mode for 10/100Mbps
- Supports full-duplex transfer mode for 1000Mbps
- Store-and Forward switching method
- · Wire-speed packet filtering and forwarding rate
- MAC address: 8K entries
- Buffer memory: 256K bytes
- LED indication: power/link/activity status
- Supports IEEE 802.3x flow control
- Supports Jumbo Frame up to 9.6K bytes
- Supports 802.1p QoS classification
- Operating temperature: 0°C ~ 40°C
- Storage temperature: -20°C ~ +70°C
- Relative humidity: 10% ~ 90% (non-condensing)
- Housing: metal
- Colour: black