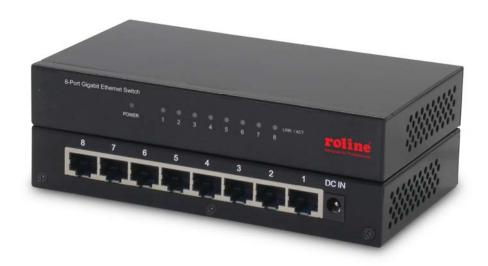

## Datenblatt - Fiche technique - Data sheet **21.14.3521**

ROLINE Gigabit Ethernet Switch, 8 Ports

ROLINE Switch Gigabit, 8x RJ-45, non administrable

ROLINE Gigabit Ethernet Switch, 8x RJ-45, unmanaged

## **ROLINE Gigabit Ethernet Switch, 8 ports 10/100/1000 Base-T**

## **Features:**

- Provides 8 10/100/1000 Mbps Gigabit Ethernet ports
- All 10/100/1000M ports support auto-negotiation and auto-MDI/MDI-X detection
- Supports full/half-duplex transfer mode for 10/100Mbps
- Supports full-duplex transfer mode for 1000Mbps
- Store-and Forward switching method
- · Wire-speed packet filtering and forwarding rate
- MAC address: 8K entries
- Buffer memory: 256K bytes
- LED indication: power/link/activity status
- Supports IEEE 802.3x flow control
- Supports Jumbo Frame up to 9.6K bytes
- Supports 802.1p QoS classification
- Operating temperature: 0°C ~ 40°C
- Storage temperature: -20°C ~ +70°C
- Relative humidity: 10% ~ 90% (non-condensing)
- Housing: metal
- Colour: black