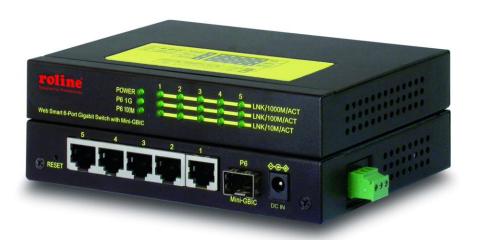

## Item no.: 21.13.1162 ROLINE Industrial Gigabit Ethernet Switch, 6 Port, black

## Features:

- √ 5x 10/100/1000Mbps RJ45 and one dual-speed SFP slot
- ✓ All copper ports support auto-negotiation and auto-MDI/MDI-X detection
- ✓ SFP ports support dual speed for 100BASE-FX and 1000BASE-X SFP transceivers
- ✓ Full wire speed forwarding
- ✓ Supports 802.3x flow control for full-duplex and backpressure for half-duplex
- ✓ PoE (IEEE 802.3at and IEEE 802.3af compliant) powered support on Port 1
- ✓ Supports SFP with Digital Diagnostic Monitoring (DDM)
- ✓ Provides Automatic Laser Shutdown function
- √ Industrial –rated emission and immunity performance
- ✓ Housing: enclosed metal with no fan
- ✓ Power Consumption: 7W max.
- ✓ Dimension: 144(W) x 104.5(D) x 26(H) mm
- ✓ Compact Industrial Design
- ✓ IGMP & MLD snooping
- ✓ Mounting support : Wall/Desktop, DIN-Rail Kit included
- ✓ Operating Temperature:  $-10^{\circ}$ C ~  $60^{\circ}$ C
- ✓ Storage Temperature: -40°C ~ 85°C
- ✓ Relative Humidity: 5% ~ 95% non-condensing