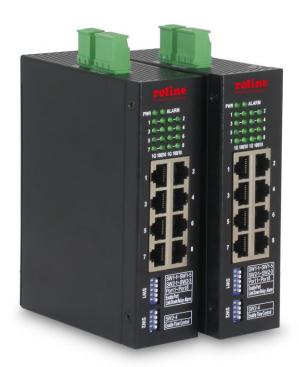

## **ROLINE Industrial 8-Port Managed Gigabit Ethernet Switch, black**

## Features:

- Provides 8 x 10/100/1000Mbps copper ports
- Auto-negotiation, Auto MDI/MDI-X crossover function
- Supports IEEE 802.3x flow control for full duplex
- Supports back pressure flow control for half duplex
- Fully non-blocking Gigabit full wire speed switching performance
- Jumbo frame support
- Alarm relay output for power failure and software configured port link fault events
- 802.1 Q VLAN function
- Port mirroring function
- IGMP snooping function
- LLDP support
- QoS (Quality of Service) function
- Web management
- SNMP MIB-II support and trap function
- Wide operating temperature range: -30°C ~ +70°C
- Supports IEEE 802.3az Energy Efficient Ethernet
- Supports DIN-Rail mounting and panel mounting
- Industrial-rated emission and immunity performance
- Metal housing in black
- Relative Humidity: 5% ~ 90% non-condensing