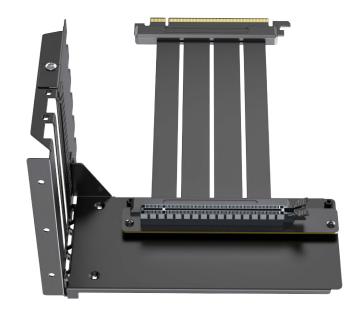

#### Riser Cable Set for the Xilence X Case

This cable allows you to vertically mount the graphics card in the Xilent X Case X912.ARGB Gaming chassis, giving your gaming setup a fresh and impressive look.

The excellent quality and craftsmanship of the Xilence Riser Cable meet the highest standards, ensuring a secure and stable hold for the graphics card.

One remarkable feature of the Xilence Riser Cable is its elegant flexibility, allowing for vertical graphics card installation and seamlessly showcasing the graphics card in a stylish manner. Installing this riser cable is extremely straightforward and does not require any specific technical knowledge.

Please note that the Xilence Riser Cable is exclusively compatible with the Xilent X Case X912.ARGB Gaming chassis. This accessory has been specially designed to seamlessly integrate into the X-case and ensure smooth functionality.

#### **Box Content Set**

1x Riser Cable 1x Vertical graphics card bracket 1x Screwdriver 10x Screws