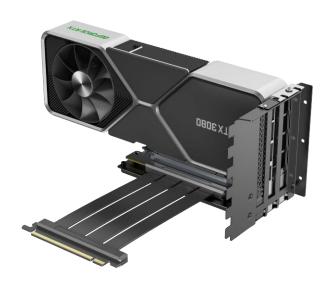

#### Riser Cable Set for the Xilence X Case

This cable allows you to vertically mount the graphics card in the Xilent X Case X912.ARGB Gaming chassis, giving your gaming setup a fresh and impressive look.

The excellent quality and craftsmanship of the Xilence Riser Cable meet the highest standards, ensuring a secure and stable hold for the graphics card.

One remarkable feature of the Xilence Riser Cable is its elegant flexibility, allowing for vertical graphics card installation and seamlessly showcasing the graphics card in a stylish manner. Installing this riser cable is extremely straightforward and does not require any specific technical knowledge.