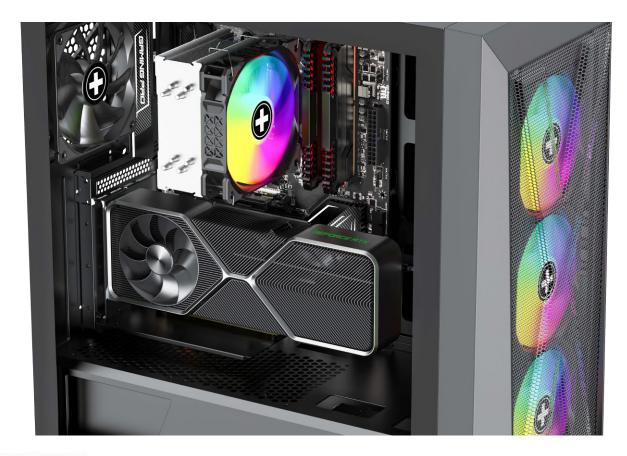

#### Riser Cable Set for the Xilence X Case

This cable allows you to vertically mount the graphics card in the Xilent X Case X912.ARGB Gaming chassis, giving your gaming setup a fresh and impressive look.

The excellent quality and craftsmanship of the Xilence Riser Cable meet the highest standards, ensuring a secure and stable hold for the graphics card.

One remarkable feature of the Xilence Riser Cable is its elegant flexibility, allowing for vertical graphics card installation and seamlessly showcasing the graphics card in a stylish manner. Installing this riser cable is extremely straightforward and does not require any specific technical knowledge.