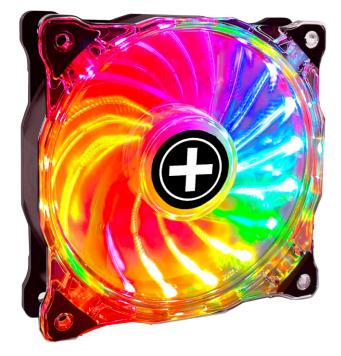

# 120mm ARGB PWM Fan XPF120G.ARGB.PWM

This outstanding 120mm fan is an ideal addition to any gaming PC, promising impressive performance and stunning ARGB lighting with low noise levels.

The XPF120G.ARGB.PWM fan features an integrated PWM function that allows for precise control of the fan speed to ensure optimal cooling performance. Even during demanding gaming sessions, this fan guarantees good and quiet airflow.

One outstanding feature of this fan is its ARGB lighting. The vibrant lighting effects extend beyond the fan core, creating an impressive display of colors. The lighting can be customized individually to make the PC shine in a variety of colors.

The fan can be mounted both inside the case and on a radiator or CPU cooler.

### **Product Features**

- Transparent design for enhanced lighting effects
- Optimal performance in any situation
- With PWM function
- Quiet, cooling airflow during intense gaming sessions