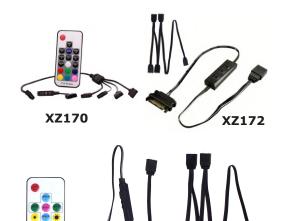

## **Box Contents**

XZ170\_LQZ.RGB\_Set

1 x Remote Controller

1 x Receiver

1 x 1 to 4 RGB Splitter

RGB Remote Controll

XZ171\_LQZ.ARGB\_Set Remote

1 x Remote Controller

1 x Receiver

1 x 1 to 4 ARGB Splitter

ARGB Remote Controll

XZ172\_LQZ.ARGB\_Set Cable

1 x Mini Cable Controller 1 x 1 to 4 ARGB Splitter