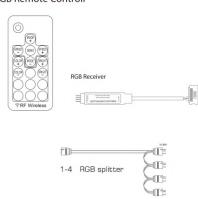

## **Box Contents**

XZ170\_LQZ.RGB\_Set

1 x Remote Controller

1 x Receiver

1 x 1 to 4 RGB Splitter

RGB Remote Controll

XZ171\_LQZ.ARGB\_Set Remote

1 x Remote Controller