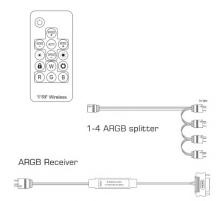

1 x Receiver

1 x 1 to 4 ARGB Splitter

ARGB Remote Controll

XZ172\_LQZ.ARGB\_Set Cable

1 x Mini Cable Controller 1 x 1 to 4 ARGB Splitter