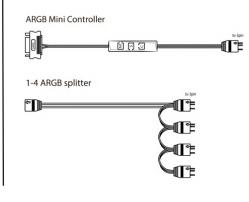

1 x Receiver

1 x 1 to 4 ARGB Splitter

ARGB Remote Controll

XZ172\_LQZ.ARGB\_Set Cable

1 x Mini Cable Controller 1 x 1 to 4 ARGB Splitter