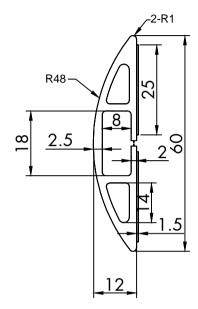

## Accessory:

PE foam rubber

- TPE(Halogen free),colour:black
  For securely laying cables and wires and for protecting them from damage
  For use as a channel for cables running along the wall, baseboard or flooring
  The cable duct offers enough space for all kinds of image, data, audio or power cables
  Can be mounted on a wall by means of PE foam rubber
  Can be shortened by means of a Scissors

RoHS2.0(2011/65/EU) AND (2015/863/EU) WITH REACH COMPLIANT

| NAME     | Roline TPE 60mm Flex Cable Duct 180cm, black |              |                       |     |  |  |  |
|----------|----------------------------------------------|--------------|-----------------------|-----|--|--|--|
| ITEM NO. | 19.08.3105                                   |              |                       |     |  |  |  |
|          |                                              | MAPE         | TOLERANCE             |     |  |  |  |
|          | -collab                                      | <b>\$</b> E] | X. ±1.00<br>X.X ±0.50 |     |  |  |  |
| JELUIVII |                                              | DRAW BY      | SCALE                 | MM  |  |  |  |
|          |                                              |              | PAGE                  | 1/1 |  |  |  |