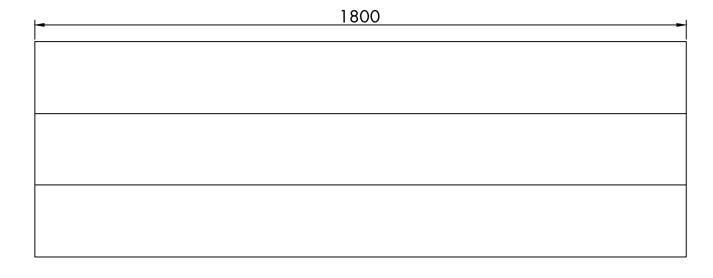

RoHS2.0(2011/65/EU) AND (2015/863/EU) WITH REACH COMPLIANT

| NAME     | Roline TPE 60mm Flex Cable Duct 180cm, black |              |                       |     |  |  |  |
|----------|----------------------------------------------|--------------|-----------------------|-----|--|--|--|
| ITEM NO. | 19.08.3105                                   |              |                       |     |  |  |  |
|          |                                              | MAPE         | TOLERANCE             |     |  |  |  |
|          | -collab                                      | <b>\$</b> E] | X. ±1.00<br>X.X ±0.50 |     |  |  |  |
| JELUIVII |                                              | DRAW BY      | SCALE                 | MM  |  |  |  |
|          |                                              |              | PAGE                  | 1/1 |  |  |  |