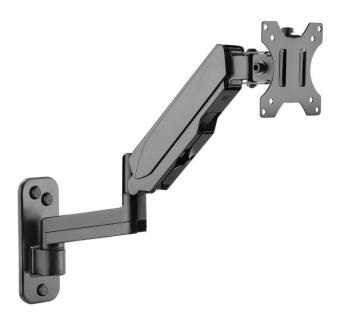

## Item no.: 17.99.1191 VALUE Single Wall-Mounted Gas Spring Monitor Arm, 5 Joints, black

## **Features:**

- Gas Spring perfectly counterbalances the weight of your monitor
- Free-Tilting Design makes easy forward or backward adjustment for better viewing and reduced glare
- Swiveling Arm offers maximum viewing flexibility
- Detachable VESA Plate Design enables easy installation
- 360° Rotary VESA Plate for more viewing experience
- Material: : Aluminum, Plastic, Steel
- Dimensions: 467 x 114 x 387mm
- Installation: Wall Mounted
- Suggested Screen Size: 43.18cm ~ 81.28cm
- Fit Curved Monitor
- Monitor Weight Capacity: 1~ 8kgs
- VESA Compatible: 75x75, 100x100
- Tilt Range: +35° ~ -35°; Swivel Range: +90° ~ -90°; Screen Rotation: +180° ~ -180°
- Arm Full Extension: 422 mm
- Profile: 99 ~ 521mm
- With Quick Release VESA Plate
- With Cable Management: