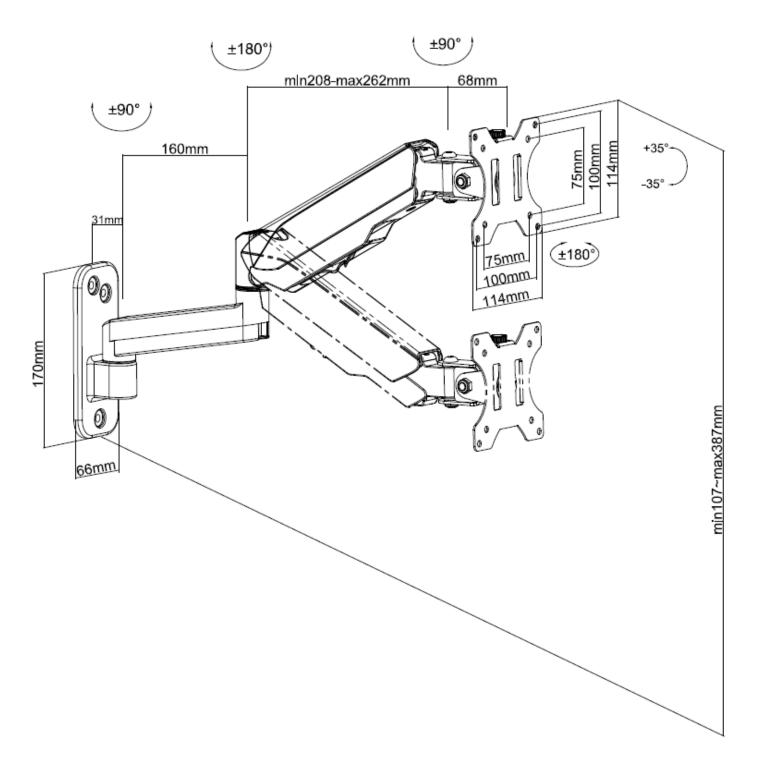

## **Features:**

- Gas Spring perfectly counterbalances the weight of your monitor
- Free-Tilting Design makes easy forward or backward adjustment for better viewing and reduced glare
- Swiveling Arm offers maximum viewing flexibility
- Detachable VESA Plate Design enables easy installation
- 360° Rotary VESA Plate for more viewing experience
- Material: : Aluminum, Plastic, Steel
- Dimensions: 467 x 114 x 387mm
- Installation: Wall Mounted
- Suggested Screen Size: 43.18cm ~ 81.28cm
- Fit Curved Monitor
- Monitor Weight Capacity: 1~ 8kgs
- VESA Compatible: 75x75, 100x100
- Tilt Range: +35° ~ -35°; Swivel Range: +90° ~ -90°; Screen Rotation: +180° ~ -180°
- Arm Full Extension: 422 mm
- Profile: 99 ~ 521mm
- With Quick Release VESA Plate
- With Cable Management:

## Drawing: