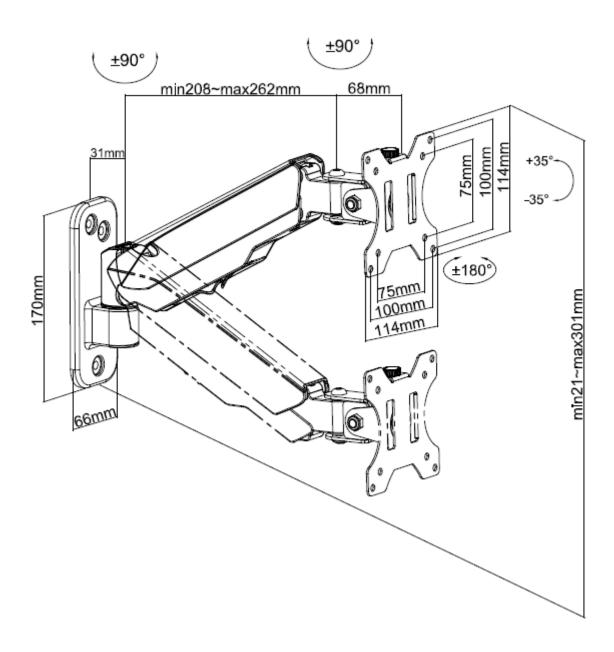

## Drawing:

## Features:

- Gas Spring perfectly counterbalances the weight of your monitor
- Free-Tilting Design makes easy forward or backward adjustment for better viewing and reduced glare
- Swiveling Arm offers maximum viewing flexibility
- Detachable VESA Plate Design enables easy installation
- 360° Rotary VESA Plate for more viewing experience
- Material: Aluminum, Plastic, Steel
- Dimensions: 307 x 114 x 301mm
- Installation: Wall Mounted
- Suggested Screen Size: 43.18cm ~ 81.28cm
- Fit Curved Monitor
- Monitor Weight Capacity: 1~ 8kgs
- VESA Compatible: 75x75, 100x100
- Tilt Range: +35° ~ -35°; Swivel Range: +90° ~ -90°; Screen Rotation: +180° ~ -180°
- Arm Full Extension: 262mm
- Profile: 99 ~ 361mm
- With Quick Release VESA Plate
- Cable Management keeps everything organized