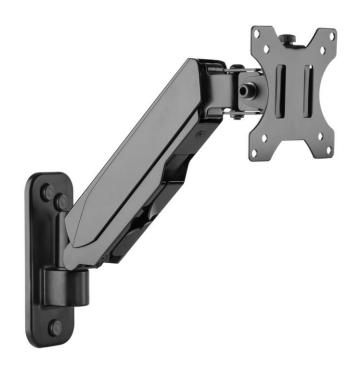

## VALUE Single Wall-Mounted Gas Spring Monitor Arm, 4 Joints, black

## Features:

- Gas Spring perfectly counterbalances the weight of your monitor
- Free-Tilting Design makes easy forward or backward adjustment for better viewing and reduced glare
- Swiveling Arm offers maximum viewing flexibility
- Detachable VESA Plate Design enables easy installation
- 360° Rotary VESA Plate for more viewing experience
- Material: Aluminum, Plastic, Steel
- Dimensions: 307 x 114 x 301mm
- Installation: Wall Mounted
- Suggested Screen Size: 43.18cm ~ 81.28cm
- Fit Curved Monitor
- Monitor Weight Capacity: 1~ 8kgs
- VESA Compatible: 75x75, 100x100
- Tilt Range: +35° ~ -35°; Swivel Range: +90° ~ -90°; Screen Rotation: +180° ~ -180°
- Arm Full Extension: 262mm
- Profile: 99 ~ 361mm
- With Quick Release VESA Plate
- Cable Management keeps everything organized