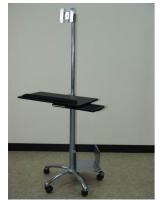

# Datenblatt - Fiche technique - Data sheet **17.99.1174**



VALUE PC/LCD-Rollständer, 180cm

VALUE Support sur roues PC / LCD, 180 cm

VALUE Mobile PC Cart, silver



Item no.: 17.99.1174

### **VALUE Mobile PC Cart, silver color**

#### Photo:



#### **Product Dimension:**



#### Features:

- fit with wheels and allow easy movement of a full PC setup
- carry one pc tower as well as keyboard, mouse platform and LCD monitor panel
- LCD monitor can be adjustable the height from 1100mm to 1700mm high
- LCD monitor adapter bracket provides provide swivel, tilt and rotation function
- Weight Capacity: 10kgs
- Monitor Mounting Holes: VESA 75\*75 or 100\*100mm

## Enable 3D View