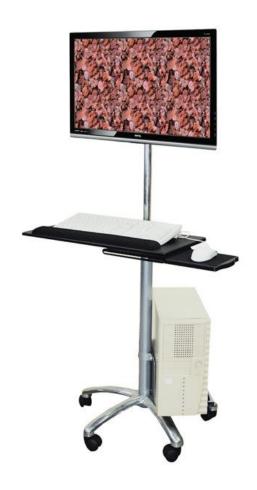

### **VALUE Mobile PC Cart, silver color**

#### Photo:

#### Features:

- fit with wheels and allow easy movement of a full PC setup
- carry one pc tower as well as keyboard, mouse platform and LCD monitor panel
- LCD monitor can be adjustable the height from 1100mm to 1700mm high
- LCD monitor adapter bracket provides provide swivel, tilt and rotation function
- Weight Capacity: 10kgs
- Monitor Mounting Holes: VESA 75\*75 or 100\*100mm