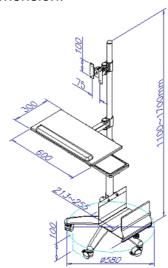

# Datenblatt - Fiche technique - Data sheet **17.99.1174**



VALUE PC/LCD-Rollständer, 180cm

VALUE Support sur roues PC / LCD, 180 cm

VALUE Mobile PC Cart, silver



Item no.: 17.99.1174

### **VALUE Mobile PC Cart, silver color**

#### Photo:



#### **Product Dimension:**



#### Features:

- fit with wheels and allow easy movement of a full PC setup
- carry one pc tower as well as keyboard, mouse platform and LCD monitor panel
- LCD monitor can be adjustable the height from 1100mm to 1700mm high
- LCD monitor adapter bracket provides provide swivel, tilt and rotation function
- Weight Capacity: 10kgs
- Monitor Mounting Holes: VESA 75\*75 or 100\*100mm

## Enable 3D View