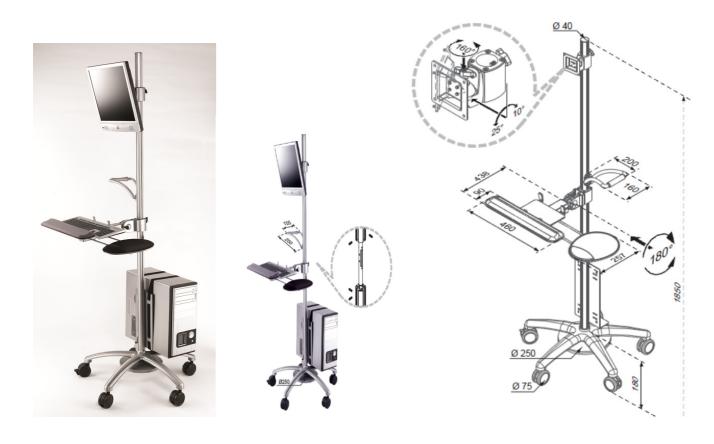

## Datenblatt - Fiche technique - Data sheet **17.03.1174**

ROLINE PC/LCD-Rollständer, 180cm

ROLINE Support sur roues PC / LCD, 180 cm

ROLINE LCD TV + PC Mobile Computing Platform, 180 cm

Item no.: 17.03.1174

## **ROLINE PC Workstation Cart, Sliver Color**

## Features:

- Vertical pillar dimension : Ø 40mm ~1800mm
- For monitors with VESA 75(75x75mm) resp.VESA 100(100 x 100mm)
- Pivots upwards to 10 degrees and downwards to 25 degrees
- Mouse support tray can be attached to the right or left had side
- Safety belt adjusts for different sizes of CPU holders and UPS
- · Material: aluminium alloy which has a neat and artistic appearance
- 5 wheels, where of 3 are lockable
- Height:180cm