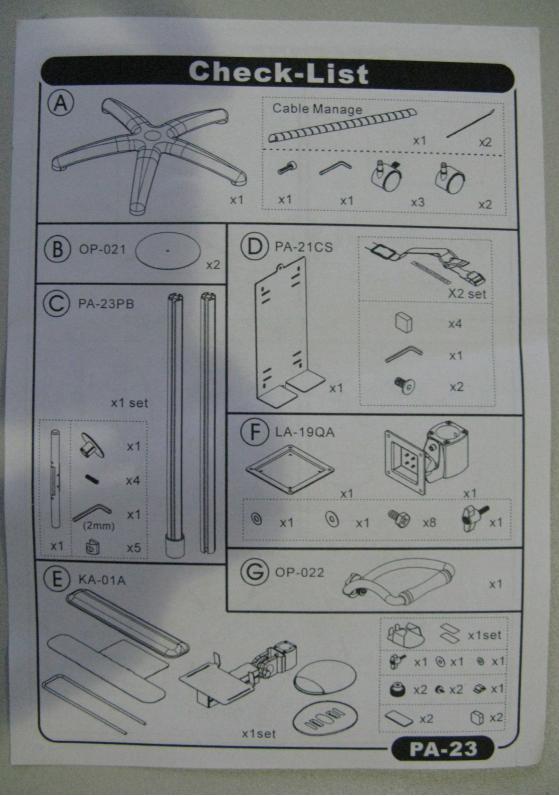

## Features:

- Vertical pillar dimension : Ø 40mm ~1800mm
- For monitors with VESA 75(75x75mm) resp.VESA 100(100 x 100mm)
- Pivots upwards to 10 degrees and downwards to 25 degrees
- Mouse support tray can be attached to the right or left had side
- Safety belt adjusts for different sizes of CPU holders and UPS
- · Material: aluminium alloy which has a neat and artistic appearance
- 5 wheels, where of 3 are lockable
- Height:180cm