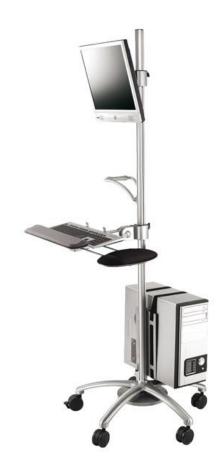

## Datenblatt - Fiche technique - Data sheet **17.03.1174**

ROLINE PC/LCD-Rollständer, 180cm

ROLINE Support sur roues PC / LCD, 180 cm

ROLINE LCD TV + PC Mobile Computing Platform, 180 cm

Item no.: 17.03.1174

## **ROLINE PC Workstation Cart, Sliver Color**

## Features:

- Vertical pillar dimension : Ø 40mm ~1800mm
- For monitors with VESA 75(75x75mm) resp.VESA 100(100 x 100mm)
- Pivots upwards to 10 degrees and downwards to 25 degrees
- Mouse support tray can be attached to the right or left had side
- Safety belt adjusts for different sizes of CPU holders and UPS
- · Material: aluminium alloy which has a neat and artistic appearance
- 5 wheels, where of 3 are lockable
- Height:180cm