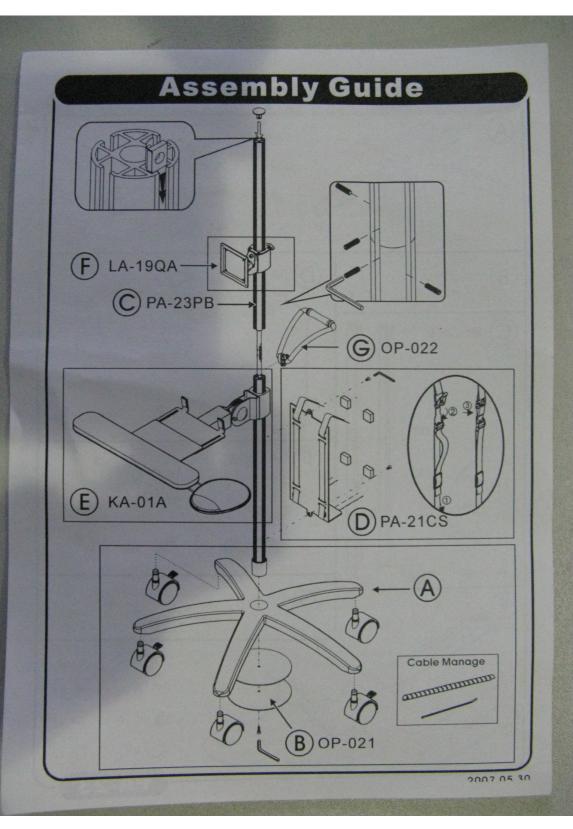

## Features:

- Vertical pillar dimension : Ø 40mm ~1800mm
- For monitors with VESA 75(75x75mm) resp.VESA 100(100 x 100mm)
- Pivots upwards to 10 degrees and downwards to 25 degrees
- Mouse support tray can be attached to the right or left had side
- Safety belt adjusts for different sizes of CPU holders and UPS
- · Material: aluminium alloy which has a neat and artistic appearance
- 5 wheels, where of 3 are lockable
- Height:180cm