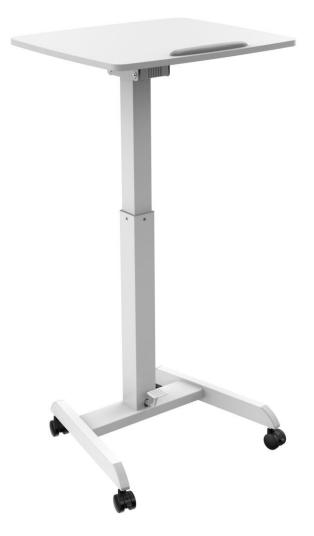

Item no.: 17.02.1548 ROLINE Height Adjustable Mobile Workstation with Tiltable Desktop, white

## **Features:**

- Pneumatic Height Adjustment, easy operation to adjust the height for study or work
- Foot Pedal adjusts your workstation to desired height effortlessly
- Tiltabe Desktop provides the optimal angles by using convenient paddle lever
- Heavy-Duty Casters offer smooth mobility with quality
- Safety Ledge Stopper prevents your devices from slipping
- Eco-Friendly Particle Board features heavy-duty and moisture resistance (TSCA Title VI compliant)
- Materials: Particle Board & Melamine, Steel, Aluminum, Plastic
- Dimensions: 600x531x820~1190mm
- Suggest Tabletop Size: 600X520mm
- Tabletop Thickness: 16mm
- Weight Capacity: 8kg
- Tabletop Tilt Range: 0°, 10°, 20°, 30°, 90°
- Height Range: 820~1190mm
- Adjustable Feet Pad