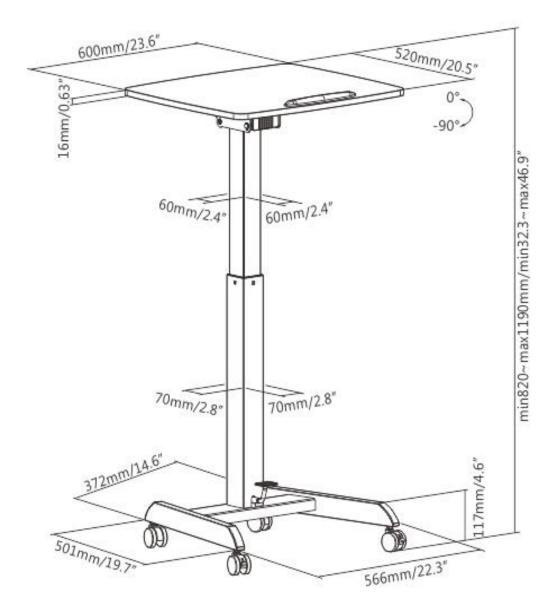

## **Features:**

- Pneumatic Height Adjustment, easy operation to adjust the height for study or work
- Foot Pedal adjusts your workstation to desired height effortlessly
- Tiltabe Desktop provides the optimal angles by using convenient paddle lever
- Heavy-Duty Casters offer smooth mobility with quality
- Safety Ledge Stopper prevents your devices from slipping
- Eco-Friendly Particle Board features heavy-duty and moisture resistance (TSCA Title VI compliant)
- Materials: Particle Board & Melamine, Steel, Aluminum, Plastic
- Dimensions: 600x531x820~1190mm
- Suggest Tabletop Size: 600X520mm
- Tabletop Thickness: 16mm
- Weight Capacity: 8kg
- Tabletop Tilt Range: 0°, 10°, 20°, 30°, 90°
- Height Range: 820~1190mm
- Adjustable Feet Pad

## Drawing: