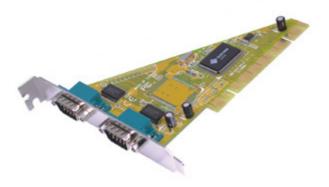

## 15.99.2086

RS-232 2 ports PCI Card

### **Product Information**

15.99.2086 PCI card allows user to add two serial ports or expand their serial connection. The port has a data transfer rate up to 921.6 Kbps, which is ideal for use with connecting a serial modem, POS device, GPS, ISDN terminal, and etc. on your system. Bundled with the card is Sunix's unique software which allows user to increase the FIFO memory size up to 128Kbyte for maximum system performance.

# **HARDWARE**

| Chipset    | SUN1889                                                             |
|------------|---------------------------------------------------------------------|
| Туре       | PCI RS-232 Card                                                     |
| Port       | 2 External RS-232 Port                                              |
| Speed      | Max. 921.6Kbps                                                      |
| OS Support | WIN CE, Windows 98SE / ME / NT/ 2000 / XP / 2003/ Vista, Linux, DOS |