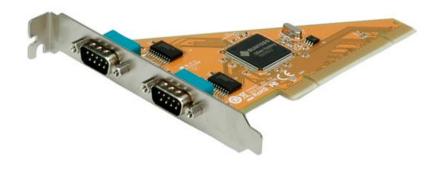

## 15.99.2086

RS-232 2 ports PCI Card

### **Product Information**

15.99.2086 PCI card allows user to add two serial ports or expand their serial connection. The port has a data transfer rate up to 921.6 Kbps, which is ideal for use with connecting a serial modem, POS device, GPS, ISDN terminal, and etc. on your system. Bundled with the card is Sunix's unique software which allows user to increase the FIFO memory size up to 128Kbyte for maximum system performance.

# **HARDWARE**

| Chipset    | SUN1889                                                             |
|------------|---------------------------------------------------------------------|
| Туре       | PCI RS-232 Card                                                     |
| Port       | 2 External RS-232 Port                                              |
| Speed      | Max. 921.6Kbps                                                      |
| OS Support | WIN CE, Windows 98SE / ME / NT/ 2000 / XP / 2003/ Vista, Linux, DOS |