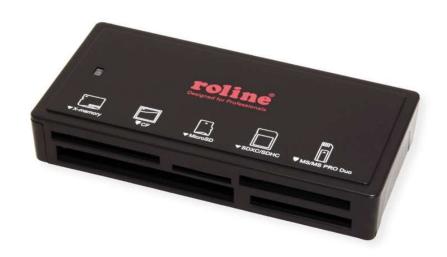

## **How to Connect**

- Connect the card reader directly to your computer, no extra driver required.
- Insert the memory cards to the corresponding slot, supports reading and writing at the same time

## **Features**

- Secure Digital: SDXC, SDHC, Normal SD, Ultra II SD, Extreme SD, Micro SD, Mini SD (with adapter)
- CF Type I, Ultra DMA CF, Ultra II-CF, Extreme III-CF; CF Type II
- MMC, MMC-II (RS), MMC 4.0: MMC Plus, MMC Mobile (RS)
- Memory Stick variants
- Connection to PC via USB3.0 / USB3.2 Gen1
- Supports plug & play
- Power supply via USB interface
- Compact plastic housing in matt black
- The card slots can be used simultaneously for data exchange