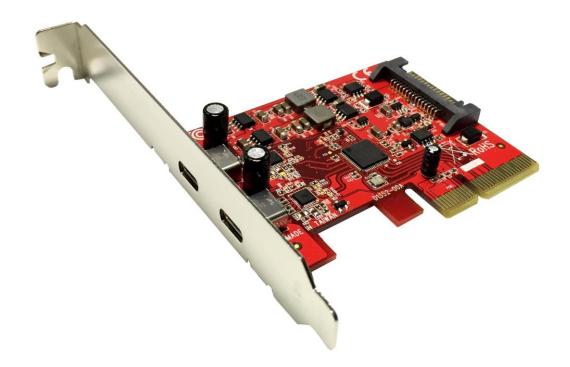

Item no.: 15.06.2143 ROLINE PCIe Adapter, USB 3.2 Gen 2, 2x Type C

## Features:

- USB3.2 Gen 2 PCle x4 Lane Host Adapter
- Offers SuperSpeed+ data transfer rates of up to 10 Gbit/s
- Connectors: 2x USB 3.2 Type C downstream connectors on board
- Compliant with Universal Serial Bus 3.2 Specification Revision 1.0
- Compliant with Intel eXtensible Host Controller Interface (xHCI) Specification 1.1
- Compliant with USB Attached SCSI Protocol Specification 1.0
- Compliant with PCI Express Specification 3.0
- Supports 5V3A USB bus power each USB 3.2 Type C port
- Supports PCIe 1.0 and PCIe 2.0 and PCIe 3.0 motherboard
- Support USB3.2. GEN. 2, USB 3.2 GEN. 1, USB2.0 and USB1.1 devices
- Low profile PCI form factor (additional low profile PCI bracket included)
- Built-in 15-pin SATA power connector for the power supply of the USB ports
- Require an empty PCIe 2.0 or PCIe 3.0 x4 or x8 or x16 slot in computer for USB3.2 full performance
- Mac10.8 to 10.10, Mac10.12, Windows 11, 10, 11, Win8, 8.1, Server 2012, Linux kernel 2.6.31 and later OS in-box USB UASP driver natively support, no additional driver required