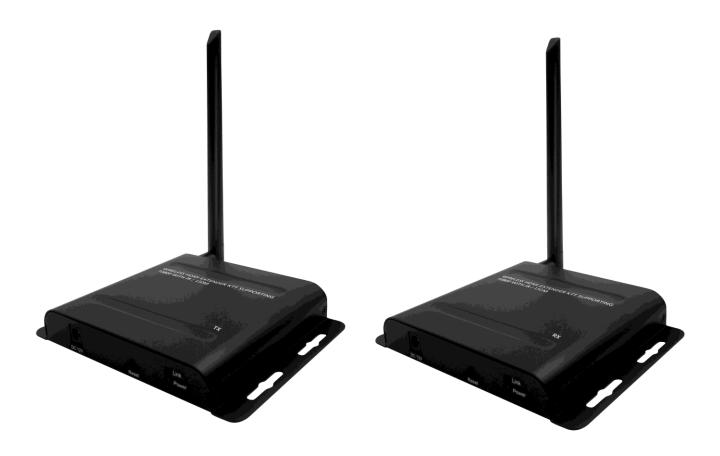

Item no.: 14.99.3413 VALUE Wireless HDMI A/V System, 1080p @60Hz, 100m, black

## Features:

- Supports HDMI video and audio signals transmitted through WIFI wireless up to 100 meters
- Supports HD video signal resolution up to 1920 x 1080p @ 60Hz
- Dedicated format to encode and decode video signal, effectively improve the transmission efficiency, to ensure the playback function smoothly
- Supports external remote infrared expansion, easy to control remote devices
- Automatic identification and configuration of various display modes
- Built-in automatic balance system, supports picture smooth, clear and stable
- Built-in ESD electrostatic protection circuit, all-round protection system security
- Simple installation, plug and play, no need to setup