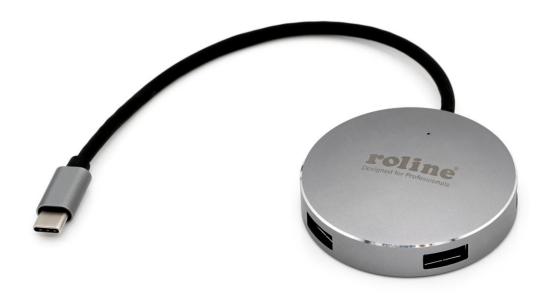

Item no.: 14.02.5036
ROLINE USB 3.0 Hub, 4 Ports, w/Type C Connection Cable, Silver

## **Features:**

- ✓ Allows multiple USB type A devices connected to laptop at the same time
- ✓ Portable & easy to use
- ✓ Supports high speed data transfer up to 5Gbit/s
- ✓ Supports USB 3.0 standard, fully backwards compatible with USB 2.0, USB 1.1
- ✓ LED indicator for convenient checking on connection status
- √ Hot-Swappable
- ✓ Compatible with Window, Mac OS; no driver needed
- ✓ USB Micro B connector for optional power supply via power supply unit
- ✓ Input: 1x Type C Male
- ✓ Output: 4x USB 3.0 Type A Female + 1x USB Micro B port
- ✓ Built-in Type C connection cable (approx. 16cm)
- ✓ Dimension: 11 x Ø 60 x 200 mm
- ✓ Max. Power: 5V 1.5A (combined) Bus Power
- ✓ Housing: Aluminum in space gray color