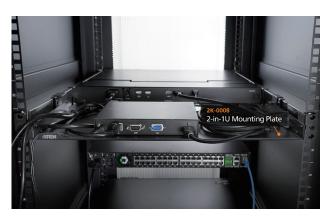

- anchor pin

The 2-in-1U Mounting Plate allows you to install an LCD KVM console with KVM over IP console station / extender on the same unit of space as shown above. (This image shows an installation scenario with KA8278 and 2K-0008 combined.)

ATEN International Co., Ltd.

3F., No.125, Sec. 2, Datung Rd., Sijhih District., New Taipei City 221, Taiwan Phone: 886-2-8692-6789 Fax: 886-2-8692-6767 www.aten.com E-mail: marketing@aten.com

Works with 2K-0001:

Works with 2K-0002:

Mounting Diagram:

Product information is subject to change without prior notice.