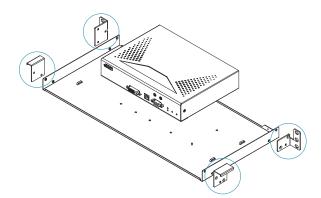

- anchor pin

The 2-in-1U Mounting Plate allows you to install an LCD KVM console with KVM over IP console station / extender on the same unit of space as shown above. (This image shows an installation scenario with KA8278 and 2K-0008 combined.)

ATEN International Co., Ltd.

3F., No.125, Sec. 2, Datung Rd., Sijhih District., New Taipei City 221, Taiwan Phone: 886-2-8692-6789 Fax: 886-2-8692-6767 www.aten.com E-mail: marketing@aten.com

Works with 2K-0001: