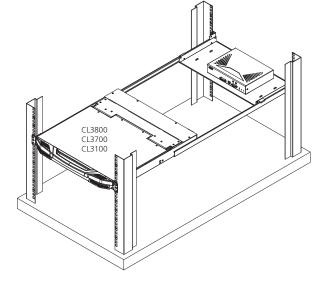

Works with 2K-0002:

Mounting Diagram:

Product information is subject to change without prior notice.