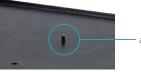

- anchor pin

The 2-in-1U Mounting Plate allows you to install an LCD KVM console with KVM over IP console station / extender on the same unit of space as shown above. (This image shows an installation scenario with KA8278 and 2K-0008 combined.)