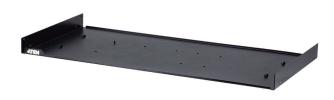

## 2-in-1U Mounting Plate

2K-0008

ATEN's 2K-0008 2-in-1U Mounting Plate provides a flexible mounting solution that works with 2K-0001 or 2K-0002, which combines an LCD KVM console with a console station or KVM over IP extender in a 1U rack space\*. This plate maximizes space and simplifies maintenance, delivering a clean, organized, and highly efficient solution.

## **Features**

- Standard 1U design ensures a seamless fit within your rack, optimizing space efficiency
- Secure cabling with the integrated four cable tie holes to simplify maintenance and organization
- Achieve rapid installation with the universal anchor pin, providing quick and precise alignment