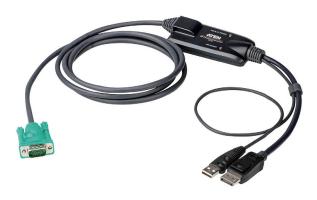

## **DisplayPort Console Converter** CV190

● The CV190 is a DisplayPort console converter. It fully supports ATEN KVM switches, which use specially designed 15 pin Special High Density connectors (SPHD-15) to transmit the KVM data between the switch and the computer.

By connecting to SPHD-15 switches, the CV190 takes advantage of DisplayPort and USB bus to transfer video and keyboard/mouse input to the computer quickly and reliably while providing a neat and tidy installation.