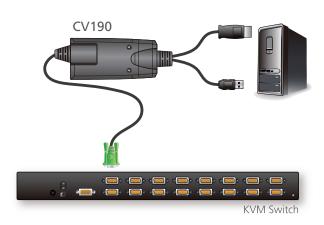

## **DisplayPort Console Converter** CV190

● The CV190 is a DisplayPort console converter. It fully supports ATEN KVM switches, which use specially designed 15 pin Special High Density connectors (SPHD-15) to transmit the KVM data between the switch and the computer.

By connecting to SPHD-15 switches, the CV190 takes advantage of DisplayPort and USB bus to transfer video and keyboard/mouse input to the computer quickly and reliably while providing a neat and tidy installation.

## **Features**

- Connects an ATEN SPHD-interfaced KVM switch to a DisplayPort and USB-enabled target computer
- Supports high video resolution up to 1920 x 1080 @ 60Hz
- DisplayPort 1.1 compliant
- Supports USB keyboard and mouse
- Bus-powered no external power adapter required
- Easy installation no software required