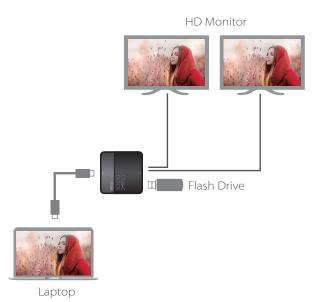

# USB-C Dual-HDMI Mini Dock UH3233

The ATEN UH3233 is a USB-C Dual-HDMI Mini Dock which transforms your USB-C device to a dual monitor workstation. It's compliant with the latest USB 3.1 Type-C specifications and supports dual display mode. The UH3233 can route video from the source device to two HDMI monitors, splitting the video transmission for a dual-view display via a single cable while maintaining a high quality resolution up to 1080p.

The UH3233 uses USB-C connections to deliver reliable highspeed data transfers. You can connect up to 128 additional peripherals, including Dual HDMI and USB 3.1 Gen1 devices. The UH3233's slim and light design makes it ideal to maximize your workspace and travel with for business on the go.

### Features

- USB 3.1 Gen1 compliant
- Connects a computer to two HDMI monitors with Dual-View output
- Supports 4K (UHD) resolutions via single display output\*
- Supports dual-display video output up to 1920 x 1080 simultaneously\*\*
- USB 3.1 Gen1 port with data transfer rates up to 5 Gbps
- Plug and Play no drivers or external power adapter needed
- \* For video output to work through a USB-C port, it must support DP Alt Mode.
- \*\*For Dual-View to work, a computers graphics card must support MST technology. Mac computers only support single-view output.