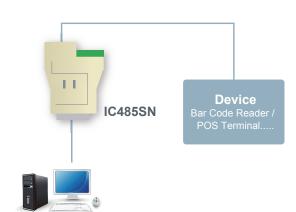

#### RS-232/RS-485 Interface Converter

 IC485SN is a 2-way converter for converting RS-232 signals to and from RS-422/RS-485 signals in longdistance application up to 1200m (4000 ft.) and needs no external power supply.

## Features

- Data transmission controlled by the RTS signal.
- DCE/DTE selectable.
- Point to point, multidrop, and simplex/duplex link selection.
- Four wire full duplex; two wire half duplex.
- Compact size.
- Cable distance of up to 1200m (4000 ft.).
- Non powered operation.
- Supports baud rates up to 115.2kbps.
- OS Support: Windows 2000, Windows XP