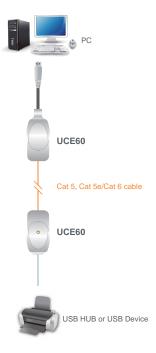

## **USB** Extender

 UCE60 lets you locate your USB device or hub up to 60m (198 ft) from you computer, overcoming the typical USB cable limitation. It conditions the USB signals to communicate up to 60m using low-cost Cat 5/Cat 5e/Cat 6 cable.

- USB 2.0 full speed complaint
- Provides support for any full-speed (12Mb/s) or low-speed (1.5Mb/s) USB devices
- Extends the transmission distance of a USB device up to 60m (198 ft) using Cat 5/ Cat 5e/ Cat 6 cabling
- Embedded USB Transceivers prevent signal loss
- Lowest cost solution for extending USB signals
- No additional installation software required
- LED indicates when additional external power supply needed