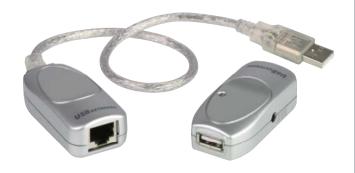

## UCE60

## **USB** Extender

 UCE60 lets you locate your USB device or hub up to 60m (198 ft) from you computer, overcoming the typical USB cable limitation. It conditions the USB signals to communicate up to 60m using low-cost Cat 5/Cat 5e/Cat 6 cable.

- USB 2.0 full speed complaint
- Provides support for any full-speed (12Mb/s) or low-speed (1.5Mb/s) USB devices
- Extends the transmission distance of a USB device up to 60m (198 ft) using Cat 5/ Cat 5e/ Cat 6 cabling
- Embedded USB Transceivers prevent signal loss
- Lowest cost solution for extending USB signals
- No additional installation software required
- LED indicates when additional external power supply needed