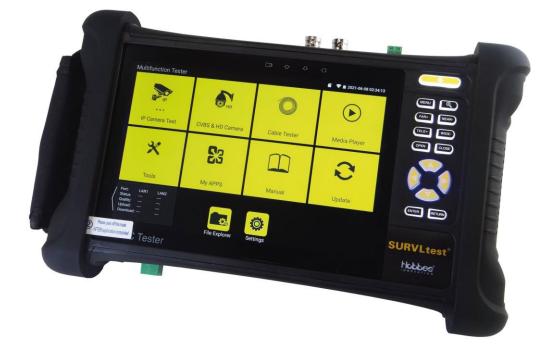

## Item no.: 13.01.3291 HOBBES Multi-Function CCTV Tester, black

## **Features:**

- Compatible with various cameras
- Power the camera with Li-Ion battery or POE+
- Faster camera login using the IP Discovery function
- Comprehensive camera setup
- Provide installation test report
- Data cable test and network troubleshooting tools
- Dual Gigabit Ethernet ports
- Professional WiFi Analyzer, support 2.4G and 5G frequency band
- Dual-band WiFi
- NET TOOL PRO for the complete network test
- Supports HDMI input 4K 30FPS
- Multi-function IPC Test Pro
- DC 24V 2A power supply output with short circuit protection, can supply power to 24V camera
- Fast charging upgrade 7500mAh battery