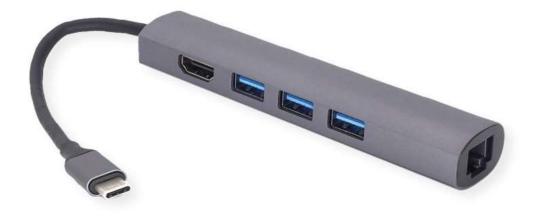

# **USB Type C 5-Port Docking Station**

**User Manual** 

#### How to Connect

- Connect the docking station directly to your computer, no extra driver required.
- Connect your USB devices to any of the USB ports; HDMI to a HDTV or monitor, RJ45 for network

### Specification

- 3x USB 3.2 Gen1 port--(Transfer Speed up to 5Gbps)
- 1x HDMI--(max. 4K/30Hz)
- 1x Gigabit--(max. 1000Mbps, connect notebook to the Internet / LAN)
- Material: Aluminum + ABS
- Overall Length: 27cm
- Weight: 60±5g
- Operating Temperature: 0°C to 40°C (35°F to 100°F)
- Operating Humidity: 20% RH to 80% RH