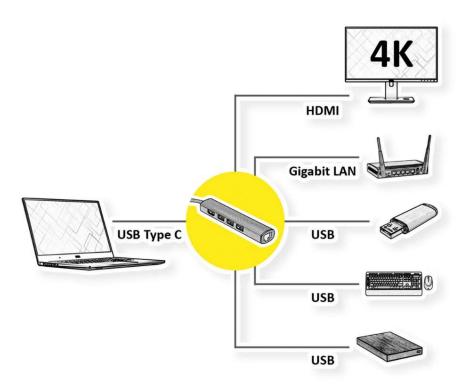

#### How to Connect

- Connect the docking station directly to your computer, no extra driver required.
- Connect your USB devices to any of the USB ports; HDMI to a HDTV or monitor, RJ45 for network

### Specification

- 3x USB 3.2 Gen1 port--(Transfer Speed up to 5Gbps)
- 1x HDMI--(max. 4K/30Hz)
- 1x Gigabit--(max. 1000Mbps, connect notebook to the Internet / LAN)
- Material: Aluminum + ABS
- Overall Length: 27cm
- Weight: 60±5g
- Operating Temperature: 0°C to 40°C (35°F to 100°F)
- Operating Humidity: 20% RH to 80% RH

#### Features

- HDMI output max resolution up to 4K30Hz.
- USB3.2 Gen1 A/F\*3 support max data up to 5Gbps
- Support Ethernet Gigabit speed to 10/100/1000Mbps.