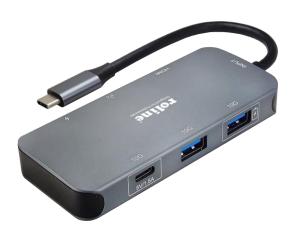

## **ROLINE USB3.2 Gen 2 Type C 6-in1 Docking Station Dark grey**

## Features:

- Aluminum enclosure in dark grey
- Multiport Docking Station with HDMI connection, allows the expansion of a display or mirror to another monitor, television, etc.
- Gigabit Ethernet provides stable internet connection
- 2x USB 3.2 Gen 2 Type A ports provides data transfer rate up to 10Gbit/s
- Supports HDMI resolution up to 4K @30Hz
- Input (Connection to device): 1x USB Type C male
- Output (Connection to peripheral devices):
  - 1x RJ45 for Gigabit Ethernet (10/100/1000Mbit/s)
  - 2x USB 3.2 Gen 2 Type A ports (data transfer rate up to 10Gbit/s)
  - 1x USB Type C port (Data, 5V/1.5A)
  - 1x USB Type C PD 3.0 (Power Delivery, max. 100W)
- Plug and Play
- Compact design
- Built-in cable: approx. 15cm, black color
- Operating Temperature: 0 ~ 45°C
- Storage Temperature: -10 ~65°C
- Humidity: < 85% non-condensing