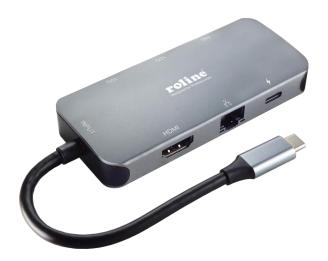

## **ROLINE USB3.2 Gen 2 Type C 6-in1 Docking Station Dark grey**

## Features:

- Aluminum enclosure in dark grey
- Multiport Docking Station with HDMI connection, allows the expansion of a display or mirror to another monitor, television, etc.
- Gigabit Ethernet provides stable internet connection
- 2x USB 3.2 Gen 2 Type A ports provides data transfer rate up to 10Gbit/s
- Supports HDMI resolution up to 4K @30Hz
- Input (Connection to device): 1x USB Type C male
- Output (Connection to peripheral devices):
  - 1x RJ45 for Gigabit Ethernet (10/100/1000Mbit/s)
  - 2x USB 3.2 Gen 2 Type A ports (data transfer rate up to 10Gbit/s)
  - 1x USB Type C port (Data, 5V/1.5A)
  - 1x USB Type C PD 3.0 (Power Delivery, max. 100W)
- Plug and Play
- Compact design
- Built-in cable: approx. 15cm, black color
- Operating Temperature: 0 ~ 45°C
- Storage Temperature: -10 ~65°C
- Humidity: < 85% non-condensing