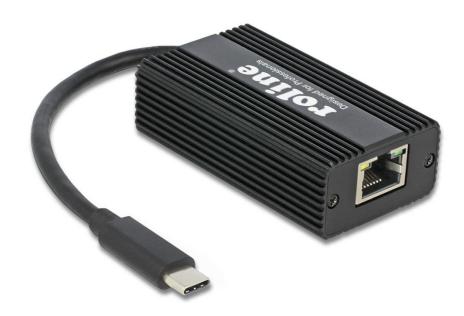

Item no.: 12.02.1103
ROLINE USB 3.2 Type-C to 2.5Gbit Ethernet Adapter, black

## **Features:**

- Complies with Universal Serial Bus 3.2 Gen 1 specification with USB Type-C
- Backward compatible to USB 3.0, 2.0, 1.1 standard
- Supports data transfer rate 5Gbps
- USB Bus Powered, no external power needed
- Supports 100 meters on RJ45 Cat. 5e at 2.5G/1G/100MB
- Supports 10Base-T, 100Base-TX, 1000Base-T and 2.5G Base-T with autonegotiation
- TCP Large Send Offload (LSO) v1/v2
- IEEE 802.1p Quality of Service (QoS) Layer 2 priority Encoding/Decoding
- IEEE 802.1Q VLAN tagging
- Supports automatic polarity detection
- Supports crossover detection
- LED indicating for Speed and Link status
- Aluminum alloy housing with fins for proper heat dissipation
- Built-in cable (approx. 15cm)