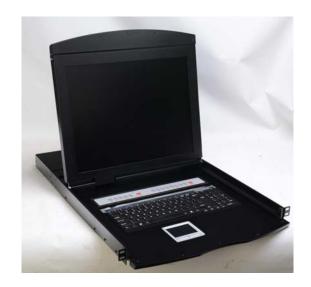

## Item no.: 26.99.0182 VALUE 19" LCD KVM Switch, 48cm, VGA, USB+PS/2, Single Rail, 8-port Switch, with Swiss keyboard, black

## Features:

- Control platform with LCD, keyboard, mouse and 8 ports VGA KVM switch
- 1U height, suitable for 19" cabinet installation
- 19" (48cm) LCD screen
- LCD screen can be turned to 120 degree
- Ultra thin keyboard with keypad
- Mouse touch board with two-function button
- · Front panel with lock to prevent damage
- Built-in power
- Automatic power on/off by pushing and pulling the control platform into or from cabinet
- Supports front panel buttons and OSD menu for CPU port selection
- Supports VGA, SVGA, XGA video input
- Supports max. resolution of 1920 \* 1080, 60 Hz
- Material of housing: metal
- Colour: black
- Operating Temperature: 0°C ~ 50°C
- Storage Temperature: -20°C ~ 60°C