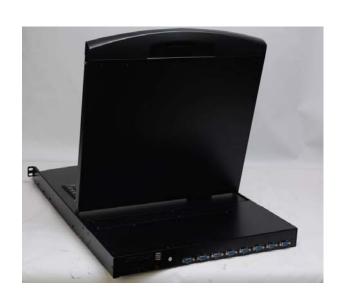

## Item no.: 26.99.0182 VALUE 19" LCD KVM Switch, 48cm, VGA, USB+PS/2, Single Rail, 8-port Switch, with Swiss keyboard, black

## Features:

- Control platform with LCD, keyboard, mouse and 8 ports VGA KVM switch
- 1U height, suitable for 19" cabinet installation
- 19" (48cm) LCD screen
- LCD screen can be turned to 120 degree
- Ultra thin keyboard with keypad
- Mouse touch board with two-function button
- · Front panel with lock to prevent damage
- Built-in power
- Automatic power on/off by pushing and pulling the control platform into or from cabinet
- Supports front panel buttons and OSD menu for CPU port selection
- Supports VGA, SVGA, XGA video input
- Supports max. resolution of 1920 \* 1080, 60 Hz
- Material of housing: metal
- Colour: black
- Operating Temperature: 0°C ~ 50°C
- Storage Temperature: -20°C ~ 60°C