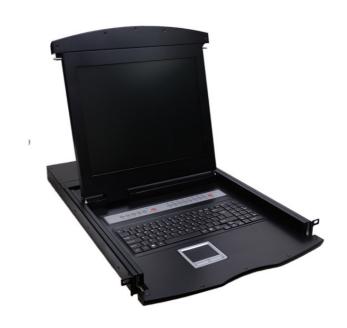

## Item no.: 26.99.0182 VALUE 19" LCD KVM Switch, 48cm, VGA, USB+PS/2, Single Rail, 8-port Switch, with Swiss keyboard, black

## Features:

- Control platform with LCD, keyboard, mouse and 8 ports VGA KVM switch
- 1U height, suitable for 19" cabinet installation
- 19" (48cm) LCD screen
- LCD screen can be turned to 120 degree
- Ultra thin keyboard with keypad
- Mouse touch board with two-function button
- · Front panel with lock to prevent damage
- Built-in power
- Automatic power on/off by pushing and pulling the control platform into or from cabinet
- Supports front panel buttons and OSD menu for CPU port selection
- Supports VGA, SVGA, XGA video input
- Supports max. resolution of 1920 \* 1080, 60 Hz
- Material of housing: metal
- Colour: black
- Operating Temperature: 0°C ~ 50°C
- Storage Temperature: -20°C ~ 60°C