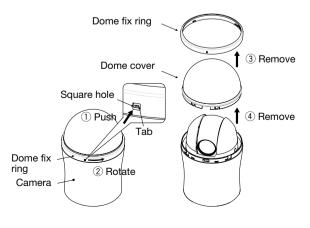

# **Mounting procedures**

1 Push the tab in the square hole on the camera with a tapered tool such as tweezers.

With maintaining this state, rotate the dome fix ring counterclockwise, removing the dome fix ring and dome cover.

### Important:

- Turn the dome fix ring to the left and right to make sure it's firmly fixed.
  Also make sure the tab is placed properly in the square hole.
  - Failure to fix it properly may drop the dome cover.