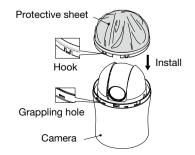

**2** Align the hook on the dome cover (smoke type) and the grappling hole on the camera, installing the dome cover.

## Note:

• Remove the edge of the protective sheet temporarily. It may prevent the dome fix ring from being installed. Leave the protective sheet attached until you install the camera after fixing the dome ring in order to prevent the dome from being damaged or getting dust.