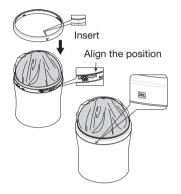

Install the dome fix ring.
Align the ▼ inside of the dome fix ring and the arrow of the camera, inserting the dome fix ring.
Then turn it clockwise, fixing the dome fix ring.