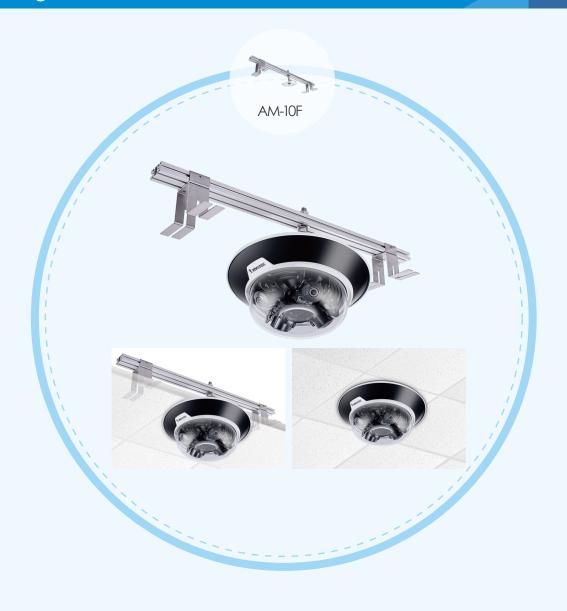

### In-Ceiling Mount

| Item   | Number | Description  |
|--------|--------|--------------|
| AM-10F | 1      | Recessed Kit |