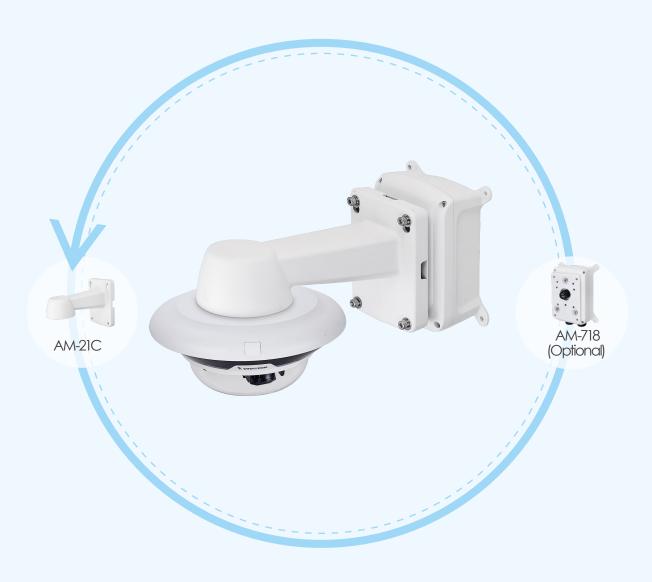

#### Wall Mount

| Item   | Number | Description             |
|--------|--------|-------------------------|
| AM-21C | 1      | Wall Mount Bracket      |
| AM-718 | 1      | Junction Box (Optional) |