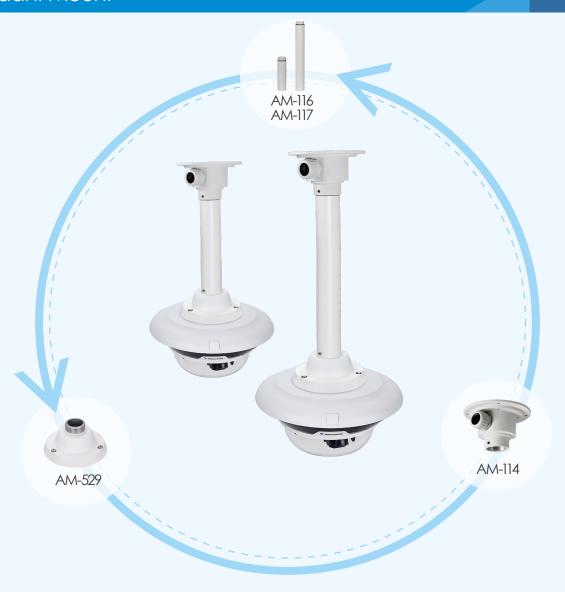

#### **Pendant Mount**

| Item   | Number | Description                                  |
|--------|--------|----------------------------------------------|
| AM-114 | 1      | Pendant Head (Outdoor)                       |
| AM-116 | 1      | Pendant Pipe (20 cm) (1.5" PS11)             |
| AM-117 | 1      | Pendant Pipe (40 cm) (1.5" PS11)             |
| AM-529 | 1      | Mounting Adapter (1.5" P\$11 Male Connector) |

<sup>\*</sup> AM-116 and AM-117 Pendant Pipes can be connected together multiple times to extend length of pendant mount as required by installation.

<sup>\*</sup> To mount the multi-adjustable camera to AM-529, please use the inbox plate included in the package.