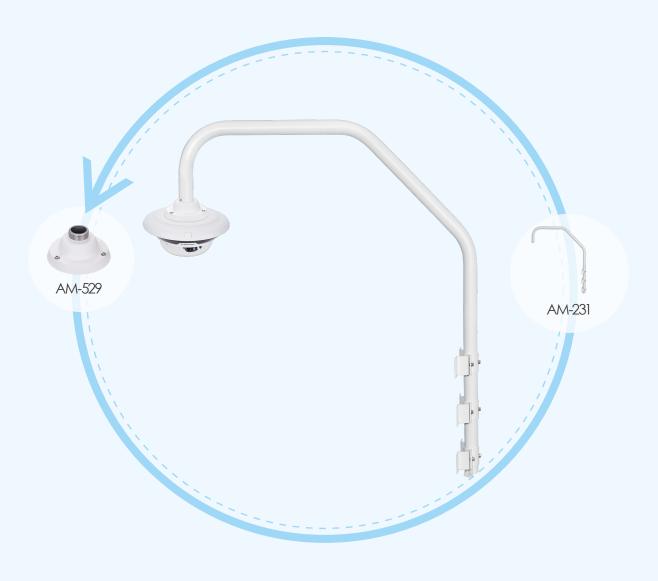

#### Parapet Mount

| Item   | Number | Description                                 |
|--------|--------|---------------------------------------------|
| AM-231 | 1      | Parapet Mounting Bracket                    |
| AM-529 | 1      | Mounting Adapter (1.5" PS11 Male Connector) |

 $<sup>^{*}</sup>$  To mount the multi-adjustable camera to AM-529, please use the inbox plate included in the package.