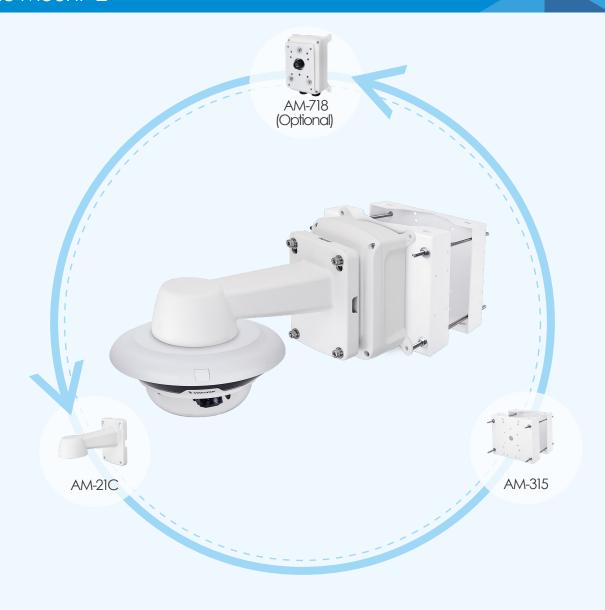

#### Pole Mount -2

| Item   | Number | Description             |
|--------|--------|-------------------------|
| AM-21C | 1      | Wall Mount Bracket      |
| AM-315 | 1      | Pole Mount Adapter      |
| AM-718 | 1      | Junction Box (Optional) |