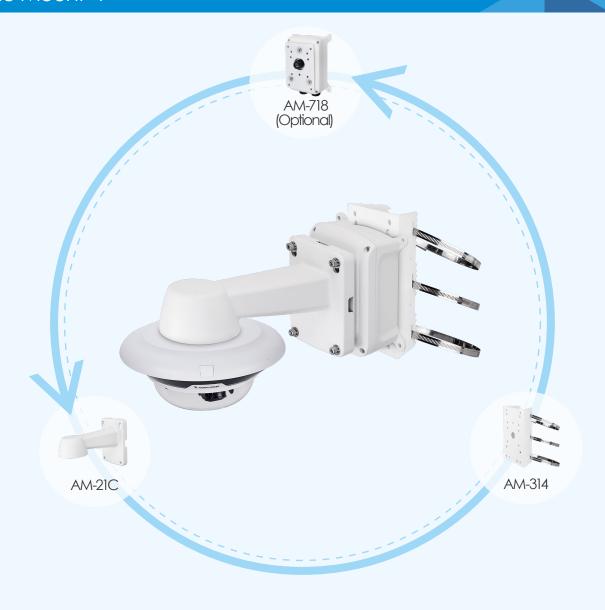

#### Pole Mount -1

| ltem   | Number | Description             |
|--------|--------|-------------------------|
| AM-21C | 1      | Wall Mount Bracket      |
| AM-314 | 1      | Pole Mount Adapter      |
| AM-718 | 1      | Junction Box (Optional) |

 $<sup>^{*}</sup>$  To mount the multi-adjustable camera to AM-21C, please use the inbox plate included in the package.