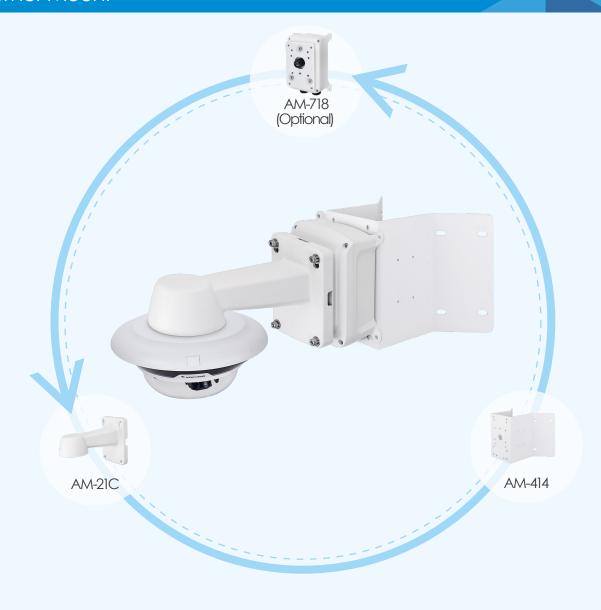

#### Corner Mount

| Item   | Number | Description             |
|--------|--------|-------------------------|
| AM-21C | 1      | Wall Mount Bracket      |
| AM-414 | 1      | Corner Mount Adapter    |
| AM-718 | 1      | Junction Box (Optional) |

st To mount the multi-adjustable camera to AM-21C, please use the inbox plate included in the package.