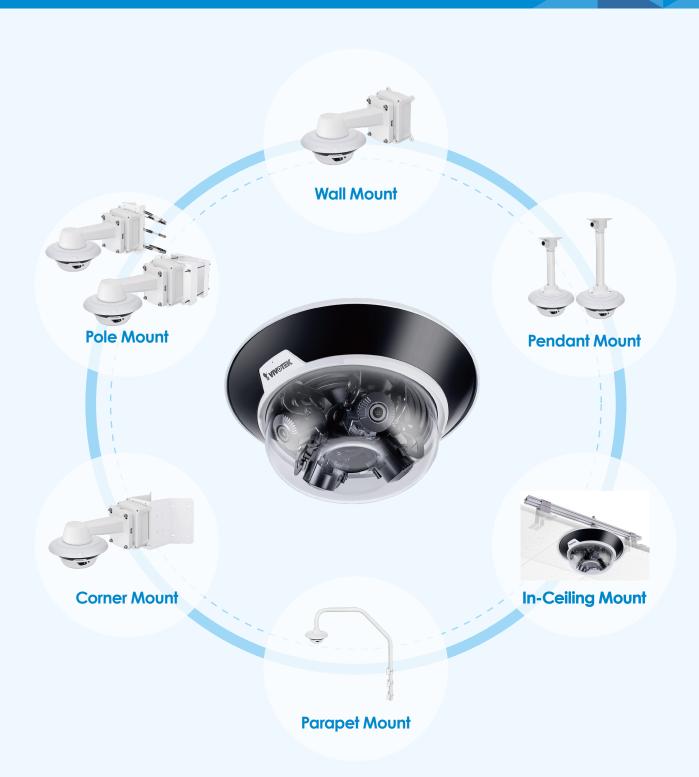

#### Accessories





#### **Pendant Mount**



| Item   | Number | Description                                  |
|--------|--------|----------------------------------------------|
| AM-114 | 1      | Pendant Head (Outdoor)                       |
| AM-116 | 1      | Pendant Pipe (20 cm) (1.5" PS11)             |
| AM-117 | 1      | Pendant Pipe (40 cm) (1.5" PS11)             |
| AM-529 | 1      | Mounting Adapter (1.5" P\$11 Male Connector) |

<sup>\*</sup> AM-116 and AM-117 Pendant Pipes can be connected together multiple times to extend length of pendant mount as required by installation.

<sup>\*</sup> To mount the multi-adjustable camera to AM-529, please use the inbox plate included in the package.



#### Wall Mount



| Item   | Number | Description             |
|--------|--------|---------------