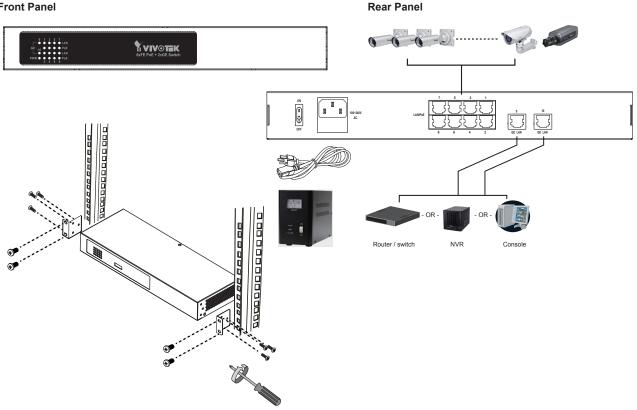

# CONNECTION

#### Front Panel

### LED DEFINITIONS

| POWER   | Green ON        | Power is on and normal.                               |
|---------|-----------------|-------------------------------------------------------|
|         | Green Off       | Power is off.                                         |
| GbE     | Green ON        | Ethernet is connected and operating at 1000Mb.        |
|         | Green Flashing  | Data is being transmitted or received.                |
|         | Yellow ON       | Ethernet port is connected and operating at 10/100Mb. |
|         | Yellow Flashing | Data is being transmitted or received.                |
| 10/100M | Green ON        | Ethernet port is connected and operating at 100Mb.    |
| (LAN)   | Green Flashing  | Data is being transmitted or received.                |
|         | Off             | No connection.                                        |
| PoE     | Yellow ON       | Port is linked to a powered device.                   |
|         | OFF             | No device is connected.                               |