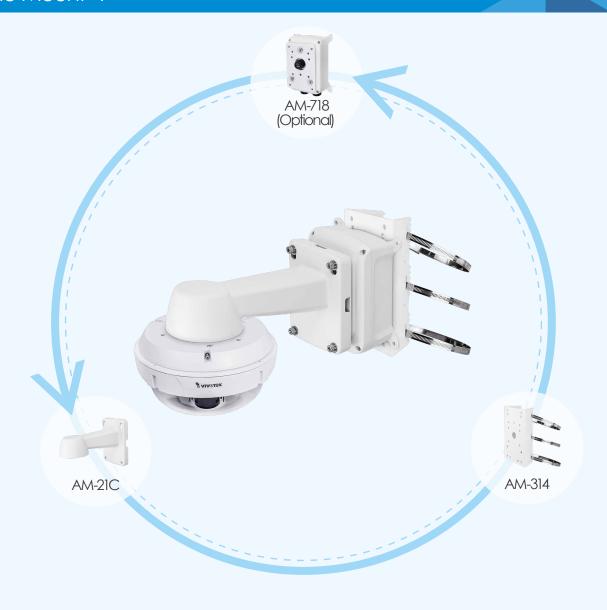

## Pole Mount -1

| Item   | Number | Description             |
|--------|--------|-------------------------|
| AM-21C | 1      | Wall Mount Bracket      |
| AM-314 | 1      | Pole Mount Adapter      |
| AM-718 | 1      | Junction Box (Optional) |