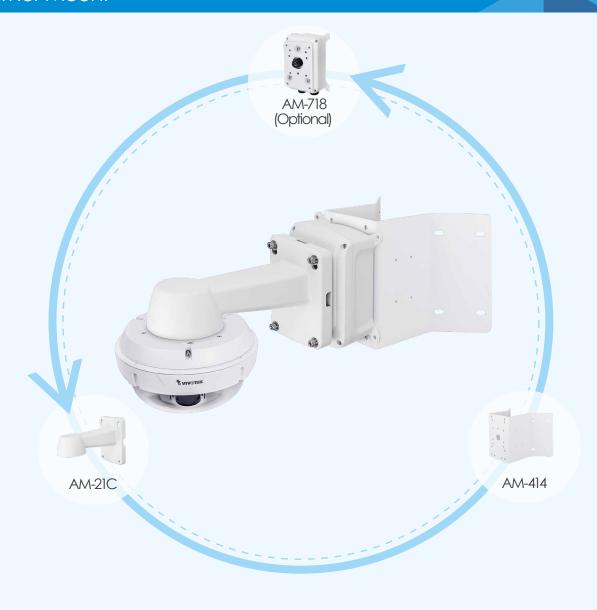

### Corner Mount

| Item   | Number | Description             |
|--------|--------|-------------------------|
| AM-21C | 1      | Wall Mount Bracket      |
| AM-414 | 1      | Corner Mount Adapter    |
| AM-718 | 1      | Junction Box (Optional) |