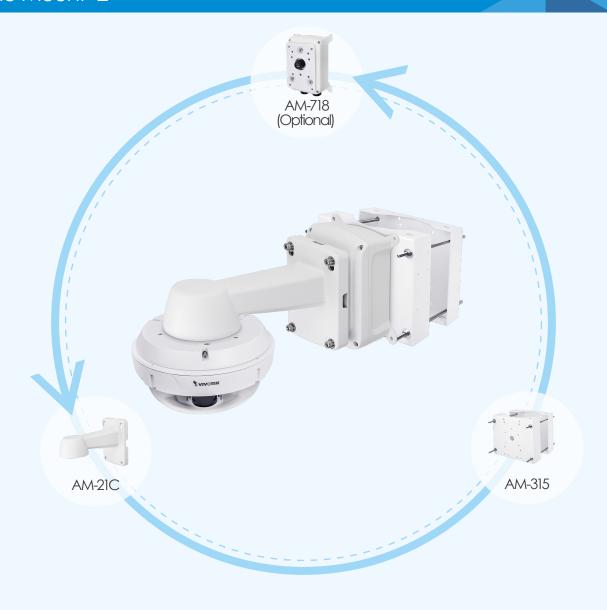

### Pole Mount -2

| ltem   | Number | Description             |
|--------|--------|-------------------------|
| AM-21C | 1      | Wall Mount Bracket      |
| AM-315 | 1      | Pole Mount Adapter      |
| AM-718 | 1      | Junction Box (Optional) |