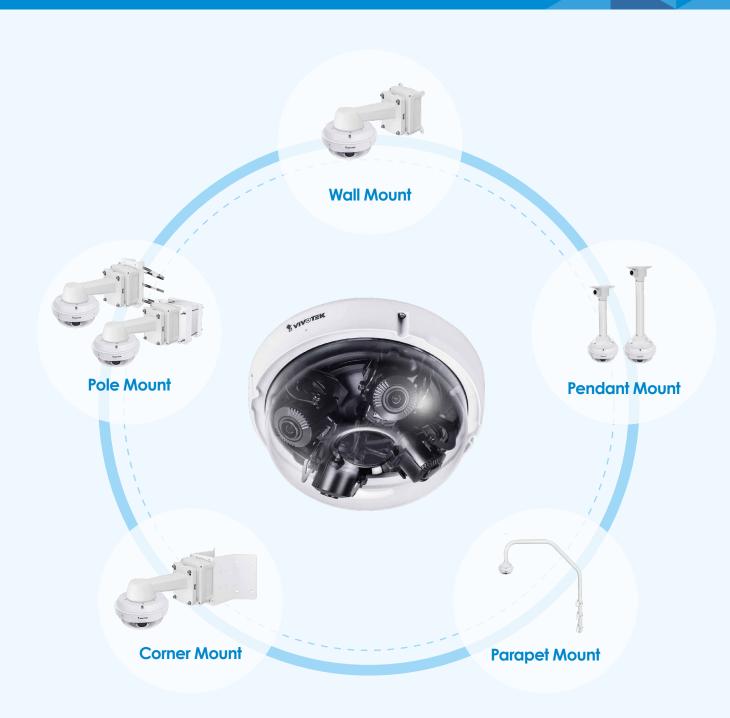

### Accessories





### Pendant Mount



| Item   | Number | Description                                  |
|--------|--------|----------------------------------------------|
| AM-114 | 1      | Pendant Head (Outdoor)                       |
| AM-116 | 1      | Pendant Pipe (20 cm) (1.5" PS11)             |
| AM-117 | 1      | Pendant Pipe (40 cm) (1.5" PS11)             |
| AM-529 | 1      | Mounting Adapter (1.5" P\$11 Male Connector) |

<sup>\*</sup> AM-116 and AM-117 Pendant Pipes can be connected together multiple times to extend length of pendant mount as required by installation.

<sup>\*</sup> To mount the multi-adjustable camera to AM-529, please use the inbox plate included in the package.



### Wall Mount



| Item   | Number | Description             |
|--------|--------|---------------------