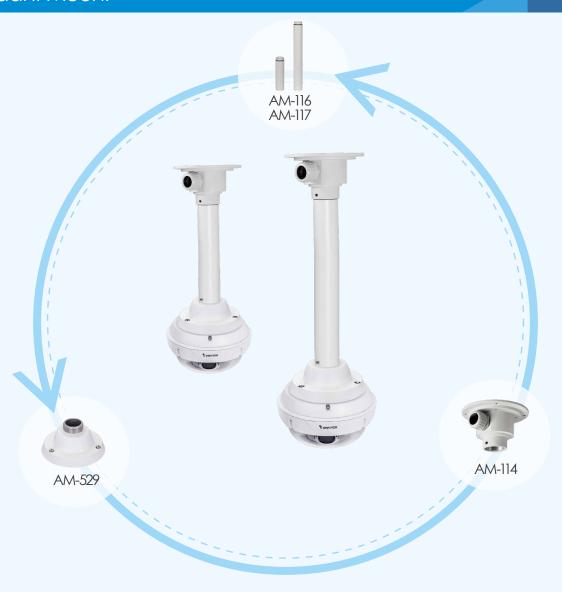

### Pendant Mount

| Item   | Number | Description                                  |
|--------|--------|----------------------------------------------|
| AM-114 | 1      | Pendant Head (Outdoor)                       |
| AM-116 | 1      | Pendant Pipe (20 cm) (1.5" PS11)             |
| AM-117 | 1      | Pendant Pipe (40 cm) (1.5" PS11)             |
| AM-529 | 1      | Mounting Adapter (1.5" P\$11 Male Connector) |

<sup>\*</sup> AM-116 and AM-117 Pendant Pipes can be connected together multiple times to extend length of pendant mount as required by installation.

<sup>\*</sup> To mount the multi-adjustable camera to AM-529, please use the inbox plate included in the package.