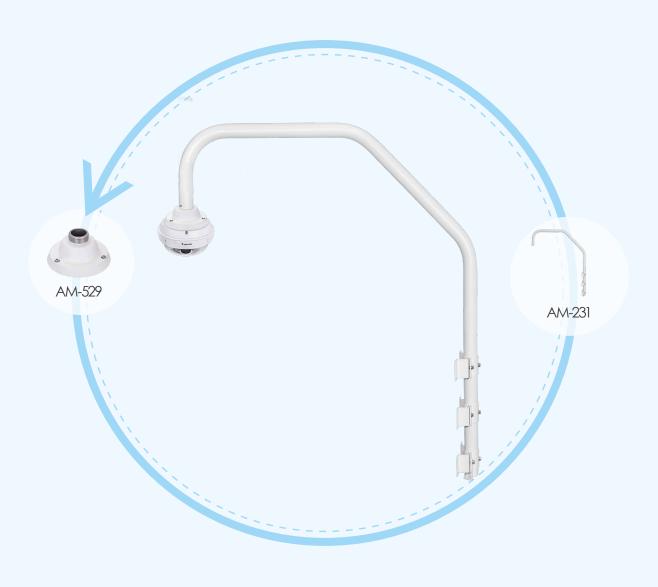

## Parapet Mount

| Item   | Number | Description                                  |
|--------|--------|----------------------------------------------|
| AM-231 | 1      | Parapet Mounting Bracket                     |
| AM-529 | 1      | Mounting Adapter (1.5" P\$11 Male Connector) |

 $<sup>^{*}</sup>$  To mount the multi-adjustable camera to AM-529, please use the inbox plate included in the package.