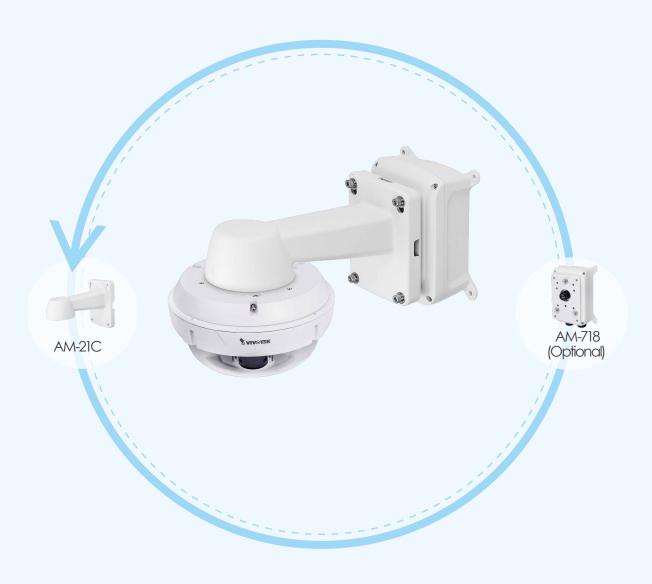

### Wall Mount

| Item   | Number | Description             |
|--------|--------|-------------------------|
| AM-21C | 1      | Wall Mount Bracket      |
| AM-718 | 1      | Junction Box (Optional) |