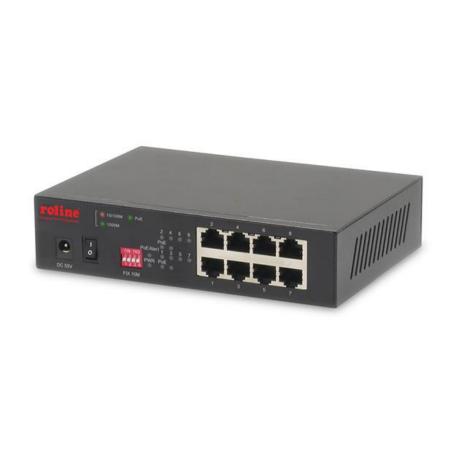

## 21.13.1183

ROLINE Gigabit Ethernet Switch 8 Ports (4x PoE Ports) ROLINE Switch Gigabit Ethernet 8 Ports (4x PoE Ports) ROLINE Gigabit Ethernet Switch 8 Ports (4x PoE Ports)

Item no.: 21.13.1183 ROLINE Gigabit Ethernet Switch, 8-port, w/4 PoE + PSE port, black

## **Features:**

- ✓ Provides 8x 10/100/1000Mbps copper ports
- ✓ Provides 4x 802.3at PoE PSE ports, 30W (max.) for each port output,
- ✓ Total output 60W (max.)
- ✓ All copper ports support auto-negotiation and auto-MDI/MDI-X detection
- ✓ Supports 802.3x flow control
- ✓ Supports jumbo frame length of 9K bytes
- ✓ Supports link-up cable length power saving and link-down power saving
- ✓ Alert system start when PoE power close to power budget
- ✓ DIP switch configuration for supporting 10Mbps transmission with PoE up to
- ✓ 180 meters
- ✓ LED alert when delivered PoE power over 50W
- ✓ Housing: metal in black
- ✓ AC Address Table: 4k entries
- ✓ Buffer memory: 1.5M bits
- ✓ LED indication
- ✓ Operating Temperature: 0°C ~ 40°C
- ✓ Storage Temperature: -40°C ~ +70°C
- ✓ Relative Humidity: 10% ~ 90% non-condensing