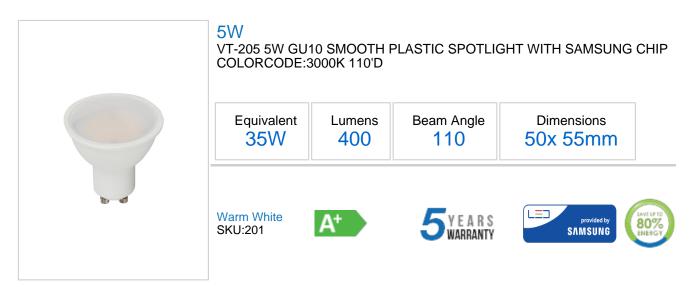

## **Product Specification Sheet**

## **Technical Information**

| Instant Start: | No      | Long life:        | 30,000 Hours     |
|----------------|---------|-------------------|------------------|
| EQ-WATTS:      | 35      | LED Chip Type:    | SMD              |
| Watts:         | 5       | IP Rating:        | IP20             |
| Lumens:        | 400     | Dimmable:         | No               |
| Holder Type:   | GU10    | Warranty (Years): | 5                |
| Beam Angle:    | 110     | PF:               | >0.4             |
| Unit Color:    | White   | CRI:              | >80              |
| Body Type:     | Plastic | Input Power:      | AC:220-240V,50Hz |
| Energy Rating: | A+      |                   |                  |

## **Features**

- Stable SMD technology which makes the product more reliable and longlasting
- Lasts 30,000 hours, which is 30 times longer than Standard halogen spotlights
- Classic halogen-like design with up to 80% power savings
- **Excellent Heat Radiation Efficiency**
- Customized exterior for a robust body
- Highly Efficient LED Samsung Chip
- Complies with LM-80
  - Applications Hotels, Bars, Commercial & Residential Lighting and Exhibition Stands etc