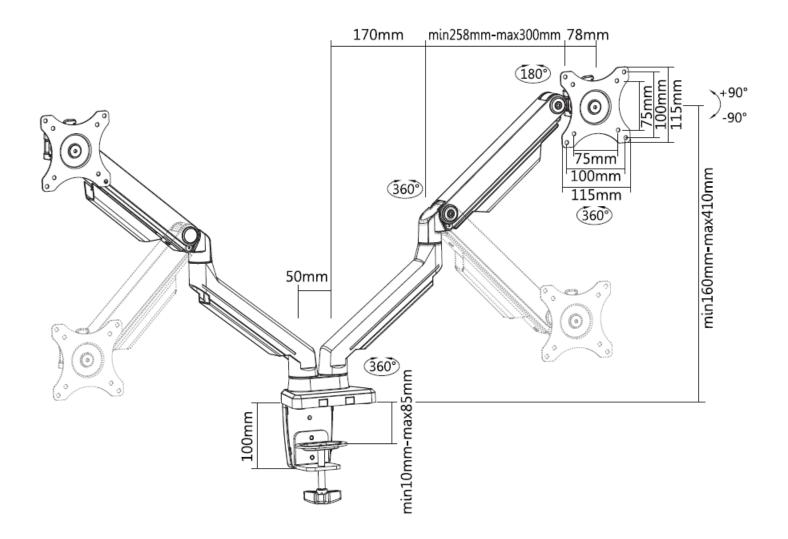

## Item no.: 17.99.1162 VALUE Dual LCD Monitor Arm, w/Desk Clamp & Spring, silver



## **Features:**

- ✓ Mechanical Spring Dual Monitor Arm
- ✓ Spring-assisted mechanism allows the workstation to easily move up and down
- ✓ Suggested Screen Size: 43 cm ~ 81 cm
- ✓ 360° Rotary VESA plate for more viewing experience
- ✓ Sleek design blends into various modern interior designs
- ✓ Cable management keeps everything organized
- ✓ Rated Load: 8 kg / per monitor
- ✓ VESA support: 75 x 75 mm; 100 x 100 mm
- ✓ Tilt: +90° ~ -90°
- ✓ Swivel: +90° ~ -90°
- ✓ Rotate: +180° ~ -180°
- ✓ Material: Aluminum
- ✓ Colour: silver



## Drawing: