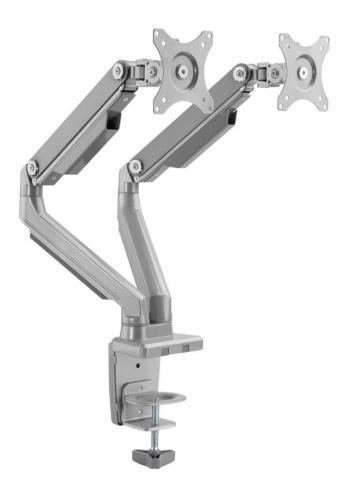

## Item no.: 17.99.1162 VALUE Dual LCD Monitor Arm, w/Desk Clamp & Spring, silver

## **Features:**

- ✓ Mechanical Spring Dual Monitor Arm
- ✓ Spring-assisted mechanism allows the workstation to easily move up and down
- ✓ Suggested Screen Size: 43 cm ~ 81 cm
- ✓ 360° Rotary VESA plate for more viewing experience
- ✓ Sleek design blends into various modern interior designs
- ✓ Cable management keeps everything organized
- ✓ Rated Load: 8 kg / per monitor
- ✓ VESA support: 75 x 75 mm; 100 x 100 mm
- ✓ Tilt: +90° ~ -90°
- ✓ Swivel: +90° ~ -90°
- ✓ Rotate: +180° ~ -180°
- ✓ Material: Aluminum
- ✓ Colour: silver