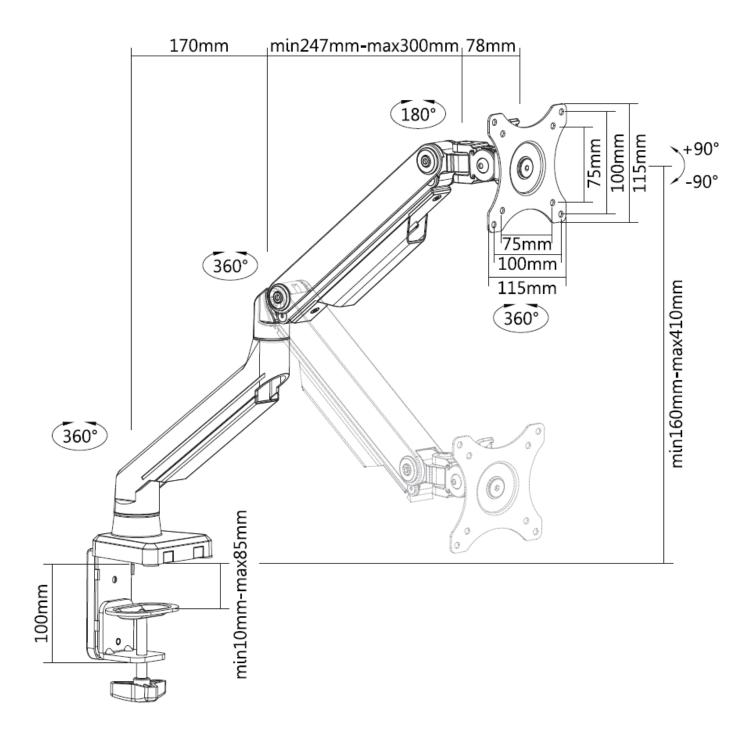

## Item no.: 17.99.1161 VALUE LCD Monitor Arm, w/Desk Clamp & Spring, silver



## Features:

- ✓ Mechanical Spring Single Monitor Arm
- ✓ Spring-assisted mechanism allows the workstation to easily move up and down
- ✓ Suggested Screen Size: 43 cm ~ 81 cm
- √ 360° Rotary VESA plate for more viewing experience
- ✓ Sleek design blends into various modern interior designs
- √ Cable management keeps everything organized
- ✓ Rated Load: 8 kg / per monitor
- √ VESA support: 75 x 75 mm; 100 x 100 mm
- ✓ Tilt: +90° ~ -90°
- ✓ Swivel: +90° ~ -90°
- ✓ Rotate: +180° ~ -180°
- ✓ Material: Aluminum
- ✓ Colour: silver



## **Drawing:**