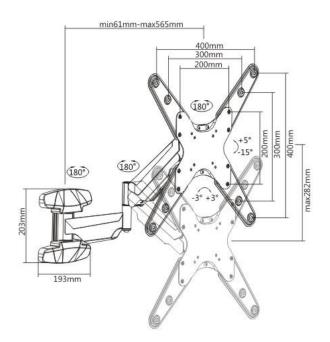

## **Features:**

- Interactive Counterbalance LED/LCD TV Wall Mount
- The screen can be moved closer or further away from the wall, rotated and tilted effortlessly in any direction
- Gas spring counterbalance ensures freely positioning of your screen with a slight touch
- Built-in spring gauge can be easily adjusted to fit varied weights the arm holds
- With cable management
- Decorative cover conceals assembly and mounting hardware for a finished appearance
- Suggested screen size : 58.42 ~ 139.7 cm
- Tilt: +5°~ -15°; Swivel: +90~° -90°; Level Adjustment : +3°~ -3°
- MeetsVESA:75x75mm; 100x100mm; 200x100mm; 200x200mm; 400x200mm; 300x300mm; 400x300mm; 400X400mm
- Loading : 5~30 kg
- Profile : 61 ~ 565mm
- Material: Plastic + Aluminum + Steel