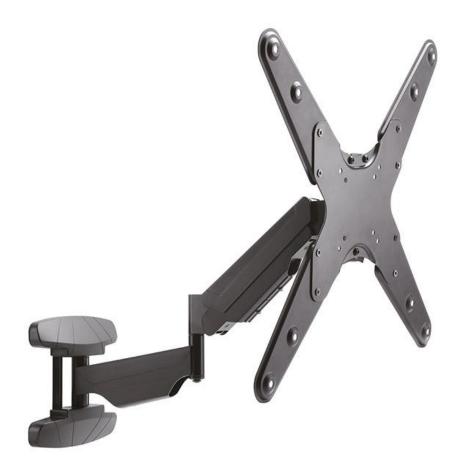

## 17.99.1157

VALUE LCD-/TV-Wandhalterung, < 139 cm (23"- 55"), 6 Gelenke, schwarz

VALUE Support pour écran LCD, montage mural, < 139 cm (23''- 55"), 6 pivots, noir

VALUE LCD/TV Wall Mount, < 139 cm (23"- 55"), 6 Joints, black

## Item no.: 17.99.1157 VALUE LCD TV Wall Mount, under 139cm, 6 Joints, black

## **Features:**

- Interactive Counterbalance LED/LCD TV Wall Mount
- The screen can be moved closer or further away from the wall, rotated and tilted effortlessly in any direction
- Gas spring counterbalance ensures freely positioning of your screen with a slight touch
- Built-in spring gauge can be easily adjusted to fit varied weights the arm holds
- With cable management
- Decorative cover conceals assembly and mounting hardware for a finished appearance
- Suggested screen size : 58.42 ~ 139.7 cm
- Tilt: +5°~ -15°; Swivel: +90~° -90°; Level Adjustment : +3°~ -3°
- MeetsVESA:75x75mm; 100x100mm; 200x100mm; 200x200mm; 400x200mm; 300x300mm; 400x300mm; 400X400mm
- Loading : 5~30 kg
- Profile : 61 ~ 565mm
- Material: Plastic + Aluminum + Steel