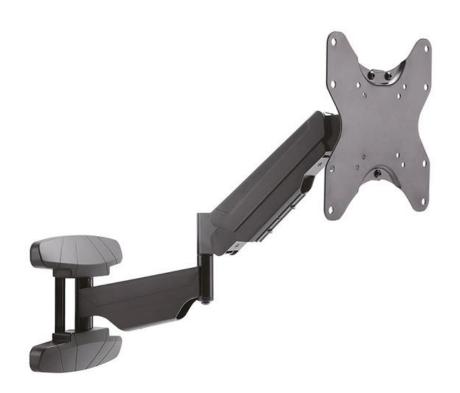

## **Features:**

- Interactive Counterbalance LED/LCD TV Wall Mount
- The screen can be moved closer or further away from the wall, rotated and tilted effortlessly in any direction
- Gas spring counterbalance ensures freely positioning of your screen with a slight touch
- Built-in spring gauge can be easily adjusted to fit varied weights the arm holds
- With cable management
- Decorative cover conceals assembly and mounting hardware for a finished appearance
- Suggested screen size: 58.42 ~ 106.68 cm
- Tilt: +5°~ -15°; Swivel: +90°~ -90°; Level Adjustment: +3°~ -3°
- Meets VESA 75x75mm; 100x100mm; 200x100mm; 200x200mm
- Loading: 5 ~30 kg
- Profile: 59 ~ 563mm
- Material: Plastic + Aluminum + Steel