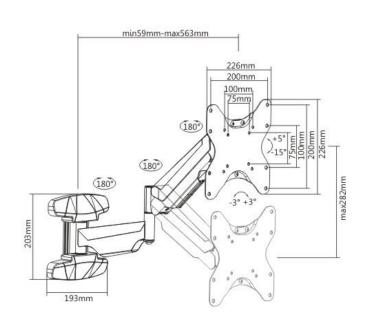

## **Features:**

- Interactive Counterbalance LED/LCD TV Wall Mount
- The screen can be moved closer or further away from the wall, rotated and tilted effortlessly in any direction
- Gas spring counterbalance ensures freely positioning of your screen with a slight touch
- Built-in spring gauge can be easily adjusted to fit varied weights the arm holds
- With cable management
- Decorative cover conceals assembly and mounting hardware for a finished appearance
- Suggested screen size: 58.42 ~ 106.68 cm
- Tilt: +5°~ -15°; Swivel: +90°~ -90°; Level Adjustment: +3°~ -3°
- Meets VESA 75x75mm; 100x100mm; 200x100mm; 200x200mm
- Loading: 5 ~30 kg
- Profile: 59 ~ 563mm
- Material: Plastic + Aluminum + Steel