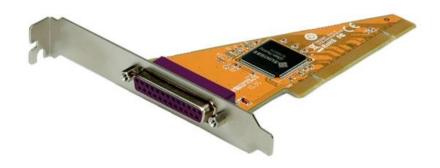

# Datenblatt - Fiche technique - Data sheet **15.99.2088**

VALUE PCI-Karte, Parallel EPP/ECP, 1 Port

VALUE Carte PCI 1P, 1x parallèle EPP/ECP, A

VALUE PCI Adapter, 1 Parallel ECP/EPP Port

### 15.99.2088

Parallel 1 port PCI Card

## **Product Information**

15.99.2088 offers 1 port of parallel for your connection need. The port provides data transfer rate up to 2.7 MB/sec. The card support 32-bit or 64-bit PCI bus with 3.3V or 5V and is readied for 64-bit system as well. It is plug-n-play capable makes installation a breeze. The card also support Re-Map to ISA address function.